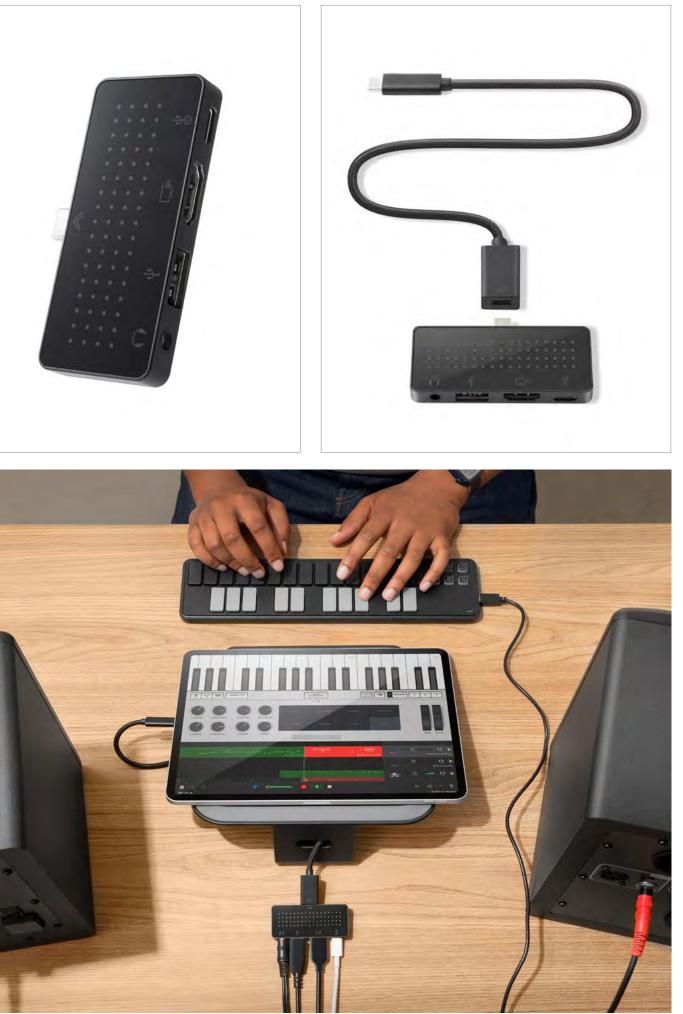

### StayGo mini More ports for more productivity

StayGo mini USB-C Hub makes editing video and photos or polishing presentations on your iPad Air or iPad Pro much more convenient. How? By giving you four more ports to get things done. With a headphone jack, USB, USB-C and an HDMI port, you can connect and power your most essential accessories. Connect StayGo mini directly to your iPad or use the included 19-inch long cable to place the hub below your Magic Keyboard or HoverBar Duo. Maximize the power of your iPad with a StayGo mini.

#### Key Facts:

- · USB-C hub connects peripherals to your iPad or MacBook
- Four ports: USB-A, HDMI, headphone/audio out and USB-C power
- Pass-through power to charge or power accessories
- · Connects directly to iPad or below with the included cable

#### Part Number:

- Holds iPad at three different angles for hands-free (or hands-on) use
- Super-stable metal design supports even the largest 12.9 iPad Pro
- Second leg tilts iPad up to a more comfortable typing or sketching angle
- Folds flat for complete portability and works with most iPad covers and cases