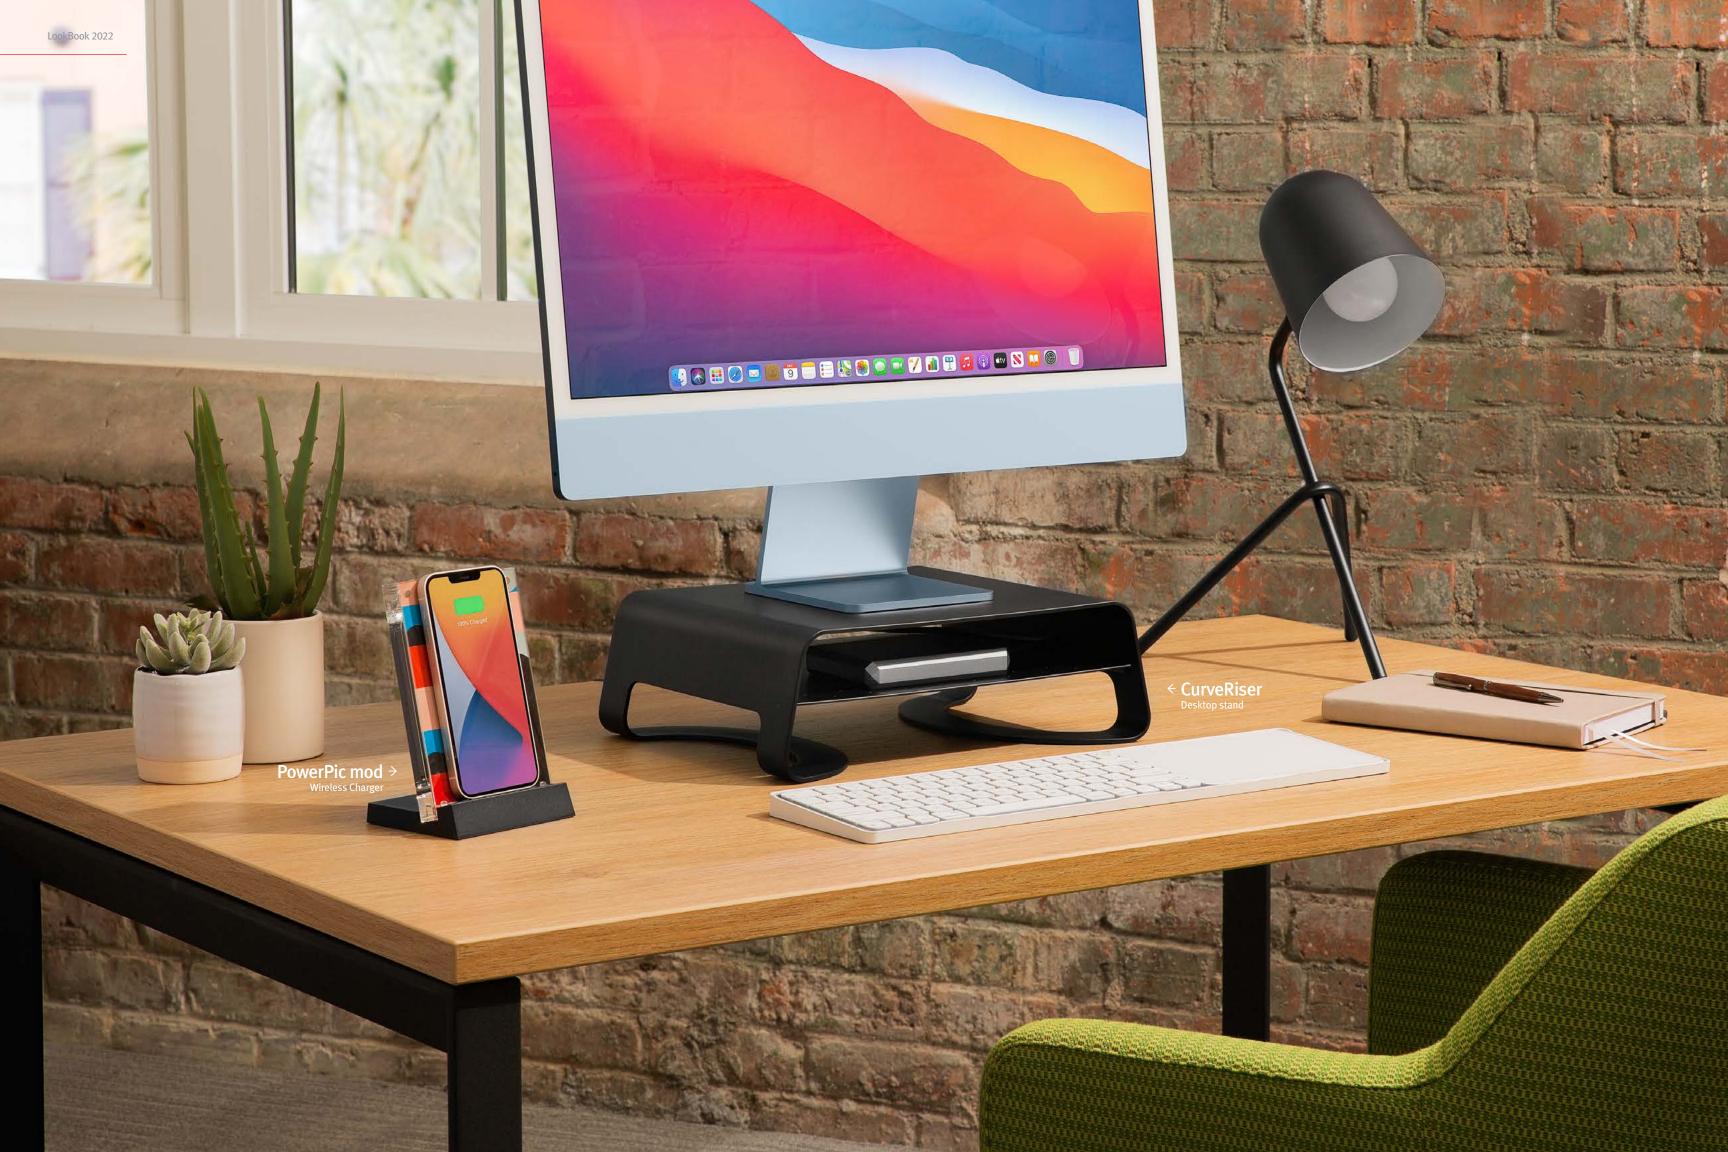

# Raise your display while adding hidden storage.

Whether you're working with iMac, one display or two, HiRise Pro keeps your screen elevated for a more comfortable, ergonomic setup. Not only can you adjust your screen height, with HiRise Pro's dual-sided faceplate, you can change your look between elegant walnut and sleek gunmetal to suit your space. HiRise Pro also offers a hidden storage compartment for your very own "gear garage", keeping your desk neat and tidy.

A desktop Wireless Charger is the ultimate way to stay fully powered by just setting your phone down on a beautiful lucite frame. PowerPic mod keeps your phone charged while holding it up for Zoom & FaceTime calls, Messages and Calendar alerts.

### **HiRise Pro** for iMac and Displays Elevates iMac and displays to a whole new stratosphere

Improve your view. Hide desk clutter. HiRise Pro is a beautiful beast of a stand that boosts your iMac or monitor to one of four height variations for reduced neck strain while working. To reduce desk clutter, the all-metal stand doubles as a gear garage for hiding your wallet, AirPods, hubs, and hard drives. This sleek stand includes a double-sided gunmetal / walnut veneer front plate so you can tailor the stand to your environment.