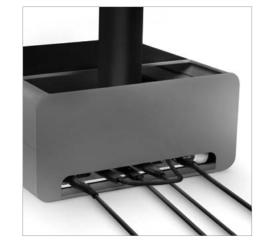

# Raise your display while adding hidden storage.

Whether you're working with iMac, one display or two, HiRise Pro keeps your screen elevated for a more comfortable, ergonomic setup. Not only can you adjust your screen height, with HiRise Pro's dual-sided faceplate, you can change your look between elegant walnut and sleek gunmetal to suit your space. HiRise Pro also offers a hidden storage compartment for your very own "gear garage", keeping your desk neat and tidy.

### **HiRise Pro** for iMac and Displays Elevates iMac and displays to a whole new stratosphere

Improve your view. Hide desk clutter. HiRise Pro is a beautiful beast of a stand that boosts your iMac or monitor to one of four height variations for reduced neck strain while working. To reduce desk clutter, the all-metal stand doubles as a gear garage for hiding your wallet, AirPods, hubs, and hard drives. This sleek stand includes a double-sided gunmetal / walnut veneer front plate so you can tailor the stand to your environment.

#### Key Facts:

- Height-adjustable stand for iMac and displays
- Internal storage for hard drives, personal items, or excess cables
- Leather valet top for items such as iPhone, keys, etc.