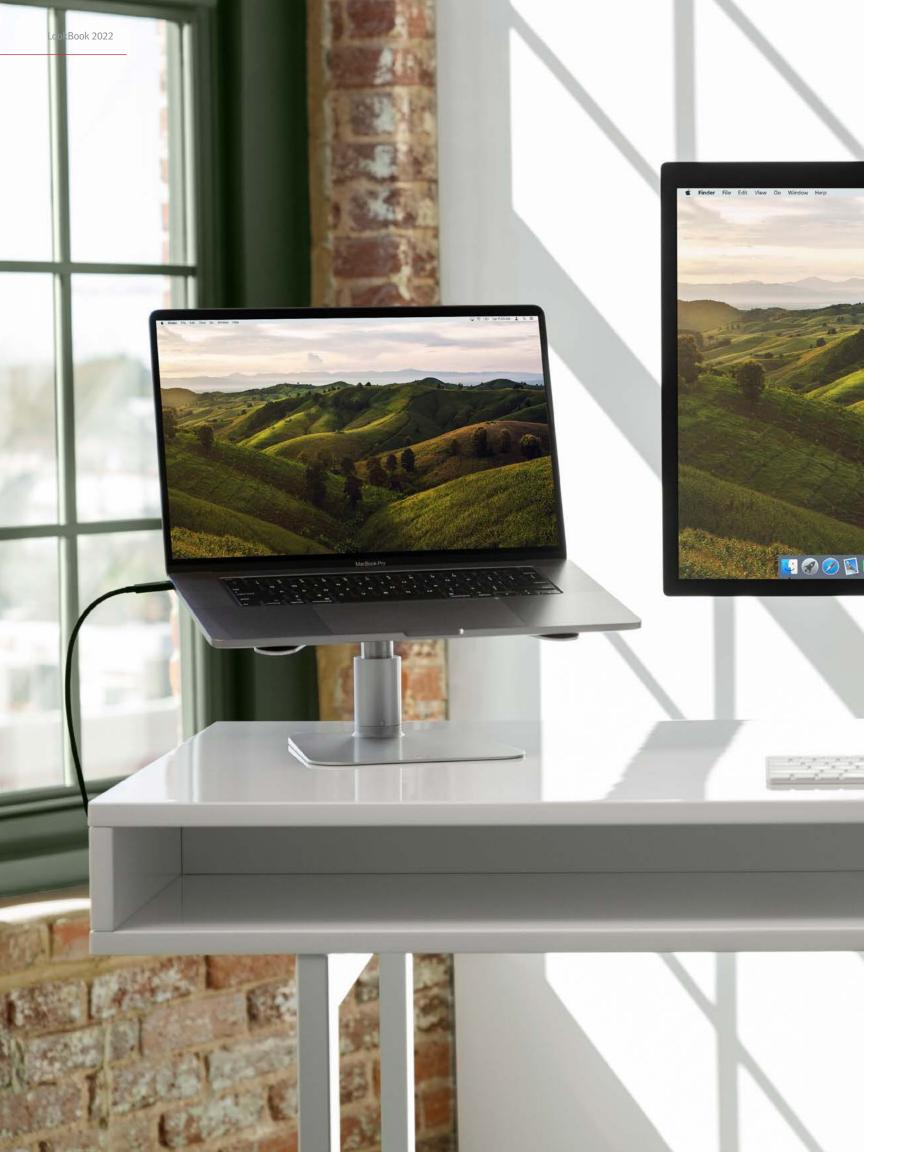

### Elevate Your Screen With a Desktop Stand.

Start off with a good laptop stand like our Curve, add a separate monitor, keyboard and mouse and use your laptop more like a desktop. Even just lifting up your laptop and adding an older keyboard and mouse will be instantly more comfortable and healthy.

### Curve Elevates your screten while raising the bar for laptop stands

Curve is an elegant, flowing aluminum stand designed for the most attractive laptop in the world, your MacBook. With its beautiful matte finish (in black or white) and improved ergonomic design, it is the ultimate partnership of style and functionality. Use your MacBook on Curve to create a more comfortable desktop with your favorite external keyboard and mouse, or use the combo with an external display to create the perfect dual-screen setup. When it's time to go mobile, unplug and roll out leaving a modern sculpture behind.