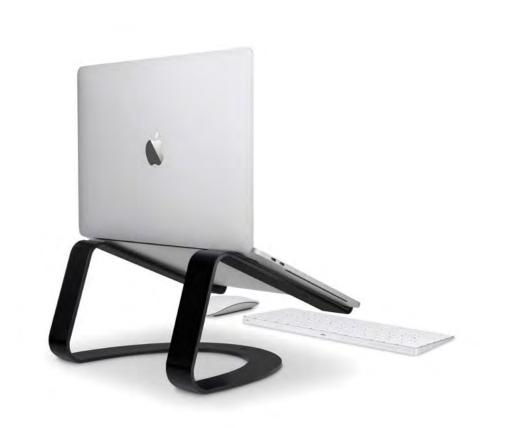

### Curve Elevates your screten while raising the bar for laptop stands

Curve is an elegant, flowing aluminum stand designed for the most attractive laptop in the world, your MacBook. With its beautiful matte finish (in black or white) and improved ergonomic design, it is the ultimate partnership of style and functionality. Use your MacBook on Curve to create a more comfortable desktop with your favorite external keyboard and mouse, or use the combo with an external display to create the perfect dual-screen setup. When it's time to go mobile, unplug and roll out leaving a modern sculpture behind.

- Raises MacBook up to six inches to your ideal ergonomic viewing height
- Aligns MacBook with external display for the ultimate dual-screen workstation
- Pairs with a full-size keyboard and mouse for a more comfortable set up

#### Compatibility:

· All MacBook models