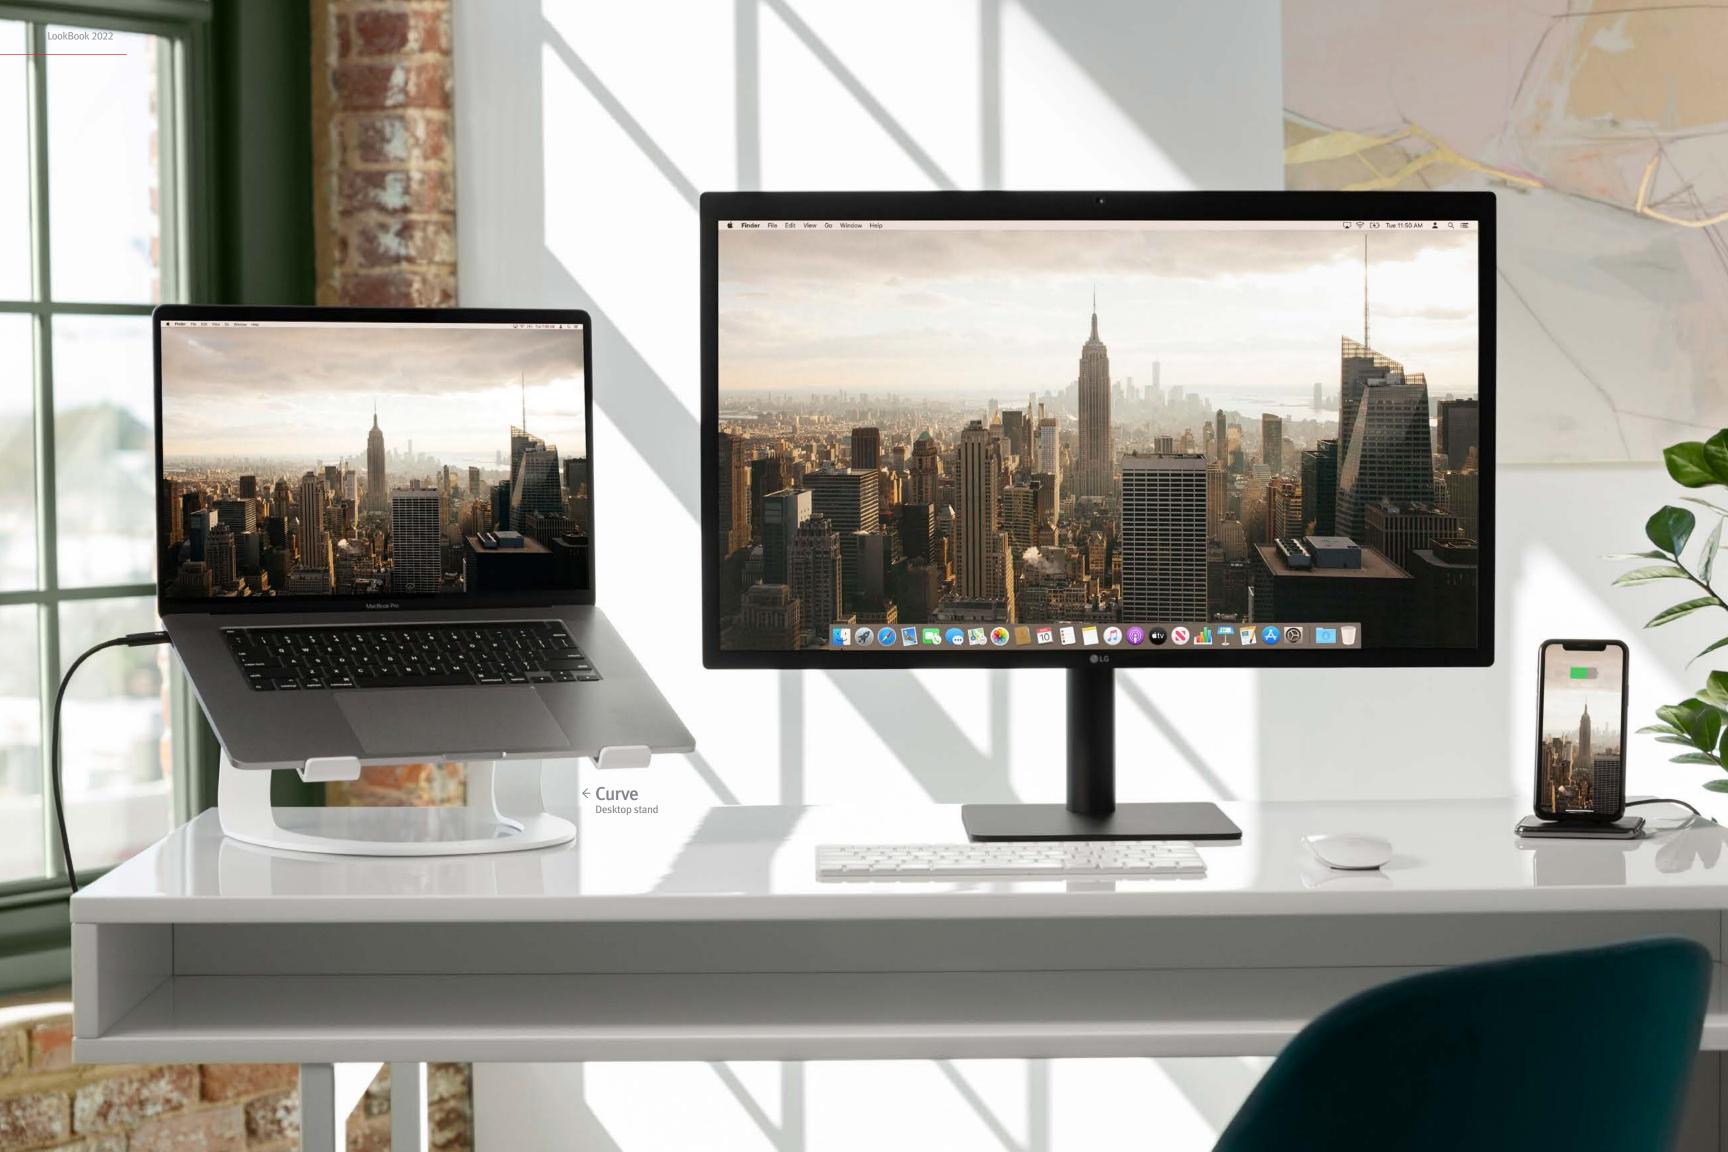

### Elevate Your Screen With a Desktop Stand.

Start off with a good laptop stand like our Curve, add a separate monitor, keyboard and mouse and use your laptop more like a desktop. Even just lifting up your laptop and adding an older keyboard and mouse will be instantly more comfortable and healthy.

### Curve Elevates your screten while raising the bar for laptop stands

Curve is an elegant, flowing aluminum stand designed for the most attractive laptop in the world, your MacBook. With its beautiful matte finish (in black or white) and improved ergonomic design, it is the ultimate partnership of style and functionality. Use your MacBook on Curve to create a more comfortable desktop with your favorite external keyboard and mouse, or use the combo with an external display to create the perfect dual-screen setup. When it's time to go mobile, unplug and roll out leaving a modern sculpture behind.

- Raises MacBook up to six inches to your ideal ergonomic viewing height
- Aligns MacBook with external display for the ultimate dual-screen workstation
- Pairs with a full-size keyboard and mouse for a more comfortable set up