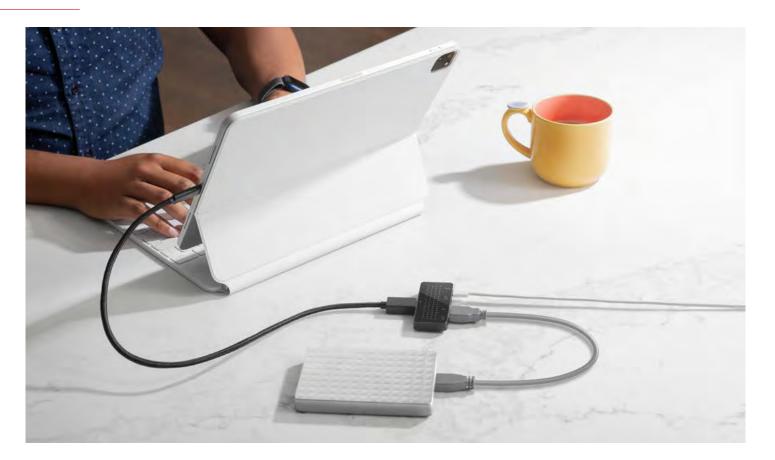

### StayGo mini More ports for more productivity

StayGo mini USB-C Hub makes editing video and photos or polishing presentations on your iPad Air or iPad Pro much more convenient. How? By giving you four more ports to get things done. With a headphone jack, USB, USB-C and an HDMI port, you can connect and power your most essential accessories. Connect StayGo mini directly to your iPad or use the included 19-inch long cable to place the hub below your Magic Keyboard or HoverBar Duo. Maximize the power of your iPad with a StayGo mini.

#### Key Facts:

- · USB-C hub connects peripherals to your iPad or MacBook
- Four ports: USB-A, HDMI, headphone/audio out and USB-C power
- Pass-through power to charge or power accessories
- · Connects directly to iPad or below with the included cable