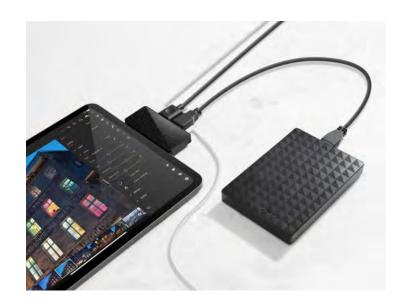

### StayGo mini More ports for more productivity

StayGo mini USB-C Hub makes editing video and photos or polishing presentations on your iPad Air or iPad Pro much more convenient. How? By giving you four more ports to get things done. With a headphone jack, USB, USB-C and an HDMI port, you can connect and power your most essential accessories. Connect StayGo mini directly to your iPad or use the included 19-inch long cable to place the hub below your Magic Keyboard or HoverBar Duo. Maximize the power of your iPad with a StayGo mini.

#### Key Facts:

- · USB-C hub connects peripherals to your iPad or MacBook
- Four ports: USB-A, HDMI, headphone/audio out and USB-C power
- Pass-through power to charge or power accessories
- · Connects directly to iPad or below with the included cable