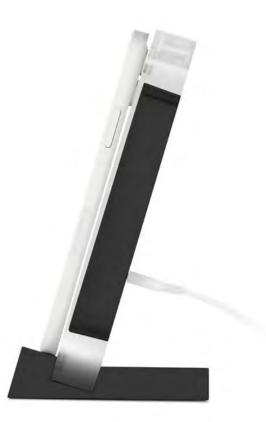

A desktop Wireless Charger is the ultimate way to stay fully powered by just setting your phone down on a beautiful lucite frame. PowerPic mod keeps your phone charged while holding it up for Zoom & FaceTime calls, Messages and Calendar alerts.

### **PowerPic mod** Charge your phone beautifully

PowerPic mod is a world-class wireless phone charger with a design as radical as wireless charging itself. With a mix of modern elegance and versatile charging options, PowerPic mod charges all phones, including phones in cases, with an aesthetic that looks like nothing else. The lucite-framed PowerPic mod can be positioned vertically or horizontally and is even customizable with any 4x6 photo or room-matching graphic. Wirelessly charge your phone on the stand that looks more like a work of art than a typical charging dock.