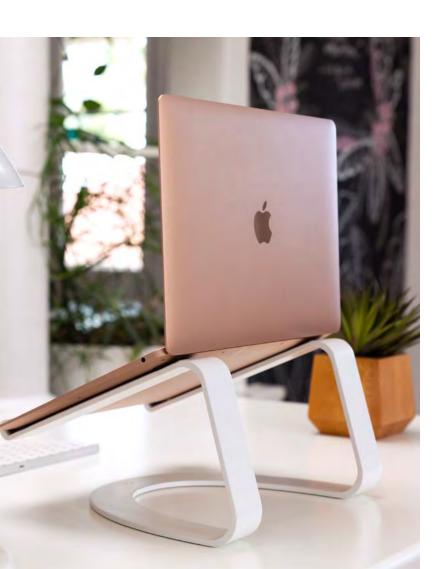

### Elevate Your Screen With a Desktop Stand.

Start off with a good laptop stand like our Curve, add a separate monitor, keyboard and mouse and use your laptop more like a desktop. Even just lifting up your laptop and adding an older keyboard and mouse will be instantly more comfortable and healthy.

### Curve Elevates your screten while raising the bar for laptop stands

Curve is an elegant, flowing aluminum stand designed for the most attractive laptop in the world, your MacBook. With its beautiful matte finish (in black or white) and improved ergonomic design, it is the ultimate partnership of style and functionality. Use your MacBook on Curve to create a more comfortable desktop with your favorite external keyboard and mouse, or use the combo with an external display to create the perfect dual-screen setup. When it's time to go mobile, unplug and roll out leaving a modern sculpture behind.

- Raises MacBook up to six inches to your ideal ergonomic viewing height
- Aligns MacBook with external display for the ultimate dual-screen workstation
- Pairs with a full-size keyboard and mouse for a more comfortable set up

#### Compatibility:

· All MacBook models