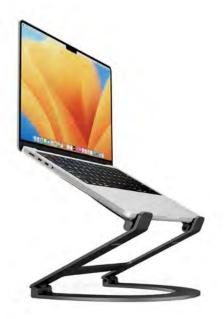

#### Part Number:

- · Modern, minimal stand for MacBook
- Elevates screen 6.5 inches
- Keeps 70% of the base exposed for optimal cooling
- · Allows for one-handed opening of MacBook

### Curve Elevates your screten while raising the bar for laptop stands

Curve is an elegant, flowing aluminum stand designed for the most attractive laptop in the world, your MacBook. With its beautiful matte finish (in black or white) and improved ergonomic design, it is the ultimate partnership of style and functionality. Use your MacBook on Curve to create a more comfortable desktop with your favorite external keyboard and mouse, or use the combo with an external display to create the perfect dual-screen setup. When it's time to go mobile, unplug and roll out leaving a modern sculpture behind.

### HiRise Adjustable stand for laptops

Designed for laptops (and people) of all sizes. HiRise for MacBook is a beautifully designed, height-adjustable stand that does what fixed stands can't do – elevate your Macbook from a few inches up to a half foot off your desk. Pair your MacBook with a wireless keyboard and mouse, and you'll see HiRise as more of an upgrade than an accessory.