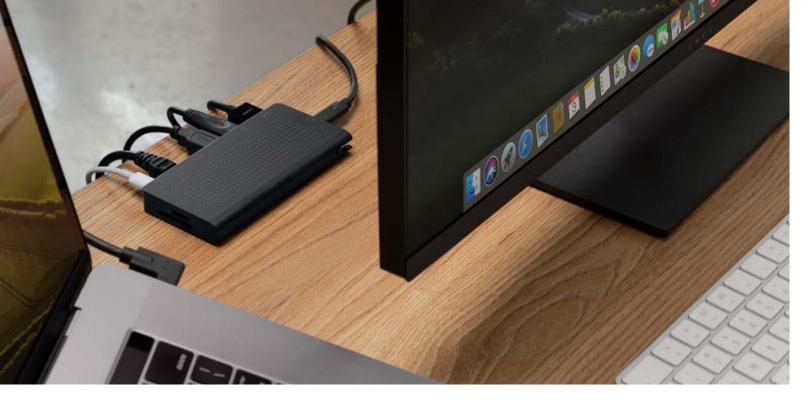

# Clear the Clutter with Desktop Organization.

How do you connect older USB peripherals like that old wired keyboard in the closet? Get a USB-C Hub. StayGo provides all the ports you need - plus it includes a longer cable that keeps all your connections tucked out of the way. StayGo also includes HDMI letting you use many less expensive External monitors with your laptop too.

Compatibility: • Magic Keyboard and Magic Trackpad 2

Part Number:

- USB-C Hub connects peripherals to your MacBook
- Desktop-length cable allows connections and power to be located out of sight or behind your desk, creating a tidy workspace
- · Additional Compact Travel Cable stows away directly inside StayGo
- Connections include: 4K HDMI, Gigabit Ethernet, USB-A 3.0 (x3), independent SD + Micro-SD card slots and 85W USB-C pass-thru power

### StayGo USB-C Hub The first desktop-friendly USB-C hub

When looking for a USB-C hub, you'll notice most plug in right next to your laptop - creating a rat's nest of cables and cords hanging off the side. Yuck. StayGo delivers all the ports you need, but with a setup long enough to neatly tuck away and keep the front of your workspace clean and tidy. Plug in StayGo to connect to all your desktop gear and power - hidden out of sight, but ready to go.