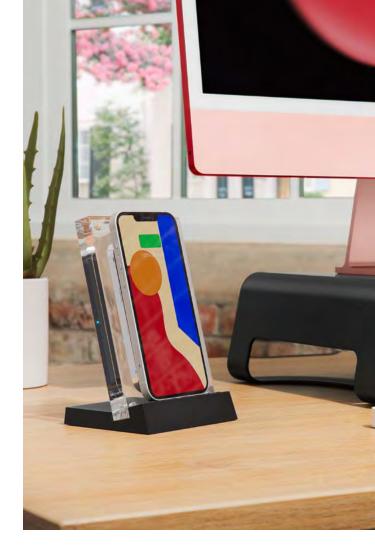

- Beautiful wireless charger that complements your interior design
- Compatible with all wireless charging mobile phones (MagSafe, non-MagSafe, Android, etc)
- · Customizable with any 4x6 photo or custom graphic
- Uses any 20-watt USB-C power adapter (not included)

### **PowerPic mod** Charge your phone beautifully

PowerPic mod is a world-class wireless phone charger with a design as radical as wireless charging itself. With a mix of modern elegance and versatile charging options, PowerPic mod charges all phones, including phones in cases, with an aesthetic that looks like nothing else. The lucite-framed PowerPic mod can be positioned vertically or horizontally and is even customizable with any 4x6 photo or room-matching graphic. Wirelessly charge your phone on the stand that looks more like a work of art than a typical charging dock.