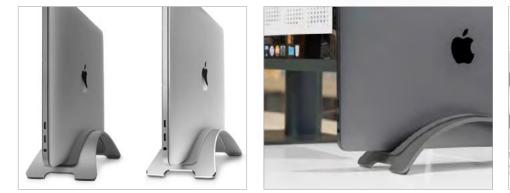

### **BookArc** for MacBook Turn your MacBook into a desktop.

#### Meet BookArc, the most popular vertical MacBook stand in the world.

Don't lose precious desk space when using MacBook to run your desktop setup - simply slide your MacBook into the silicone slot, connect it to an external display, add a full-size keyboard and mouse to enjoy the comfort of a desktop setup.

Ready to hit the road? Unplug MacBook and BookArc's newly designed cable-catch feature keeps your cables from falling to the floor. Three interchangeable inserts ensure BookArc will be the perfect home for your MacBook.