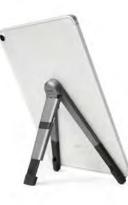

## **Compass Pro**

### A new Compass Pro for a new iPad Pro

The new iPad Pro is a creative pro's dream. Now, meet its easel. The completely redesigned Compass Pro is a versatile all-metal folding stand that holds your iPad at three different angles – both vertically and horizontally. Use Compass Pro as a hands-free display stand, an active desktop stand for interacting with iPad, or as a typing/sketching wedge. This solid steel stand has soft silicone in the right places. It's strong, stable, and folds flat to go wherever your iPad roams.