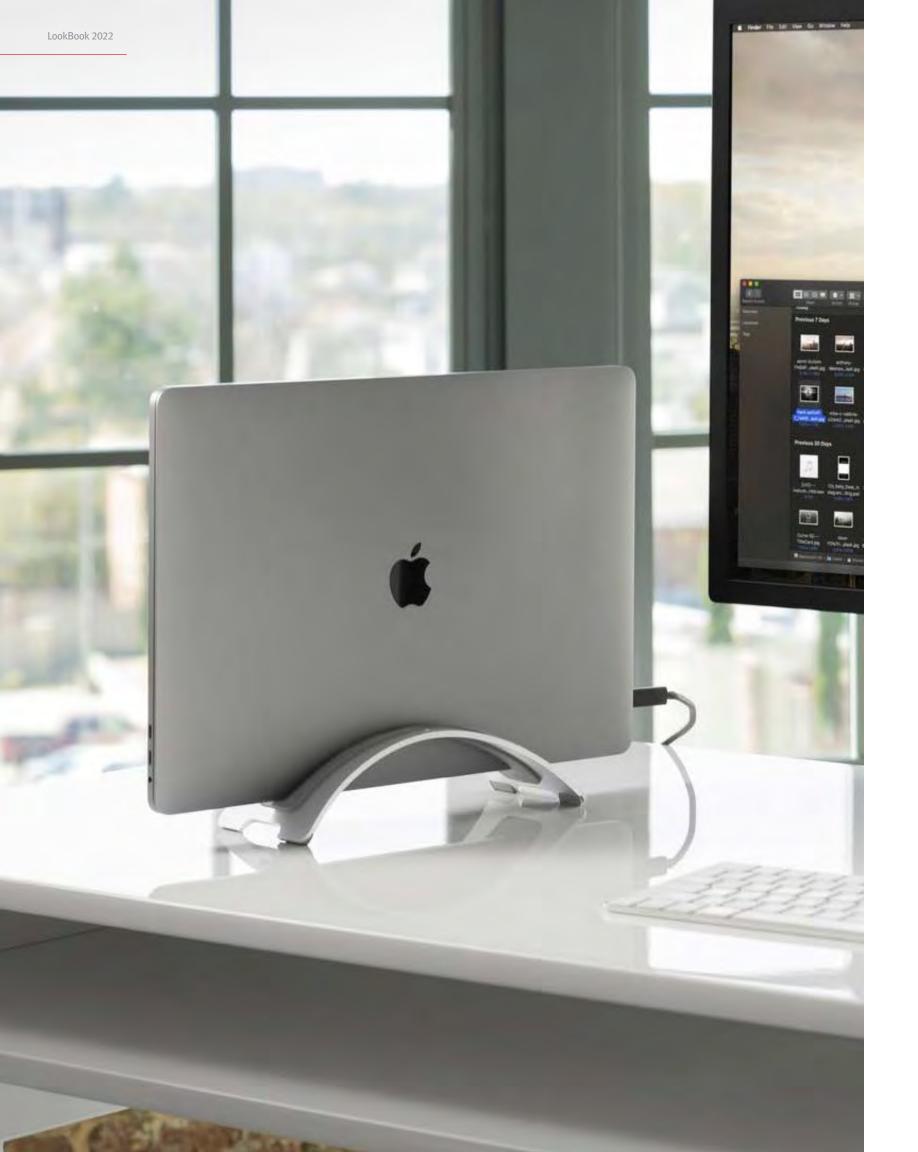

### **BookArc** for MacBook Turn your MacBook into a desktop.

#### Meet BookArc, the most popular vertical MacBook stand in the world.

Don't lose precious desk space when using MacBook to run your desktop setup - simply slide your MacBook into the silicone slot, connect it to an external display, add a full-size keyboard and mouse to enjoy the comfort of a desktop setup.

Ready to hit the road? Unplug MacBook and BookArc's newly designed cable-catch feature keeps your cables from falling to the floor. Three interchangeable inserts ensure BookArc will be the perfect home for your MacBook.