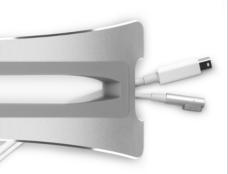

## Magic**Bridge**

### Connects Apple's wireless keyboard to Magic Trackpad

MagicBridge connects Apple's Magic Trackpad 2 to your Apple Magic Keyboard, creating the sleek, one-piece input device you've been dreaming of. MagicBridge creates an amazingly efficient keyboard you can pair with iMac, MacBook, or iPad. Use it on your desk, the sofa, or anyplace else you use your Apple Magic Keyboard and Apple's Magic Trackpad 2.

#### Key Facts:

 Organizes desk and creates a tidy two-in-one combo

• Easy access to power switches and Lightning ports for charging

• Holds Trackpad on either left or right of keyboard

• Works with Apple Magic Keyboard and Magic Trackpad 2 (not included)