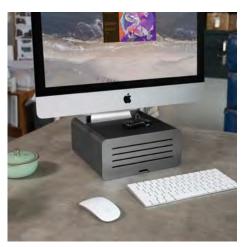

# Raise your display while adding hidden storage.

Whether you're working with iMac, one display or two, HiRise Pro keeps your screen elevated for a more comfortable, ergonomic setup. Not only can you adjust your screen height, with HiRise Pro's dual-sided faceplate, you can change your look between elegant walnut and sleek gunmetal to suit your space. HiRise Pro also offers a hidden storage compartment for your very own "gear garage", keeping your desk neat and tidy.

### **HiRise Pro** for iMac and Displays Elevates iMac and displays to a whole new stratosphere

Improve your view. Hide desk clutter. HiRise Pro is a beautiful beast of a stand that boosts your iMac or monitor to one of four height variations for reduced neck strain while working. To reduce desk clutter, the all-metal stand doubles as a gear garage for hiding your wallet, AirPods, hubs, and hard drives. This sleek stand includes a double-sided gunmetal / walnut veneer front plate so you can tailor the stand to your environment.

#### Key Facts:

- Height-adjustable stand for iMac and displays
- Internal storage for hard drives, personal items, or excess cables
- Leather valet top for items such as iPhone, keys, etc.