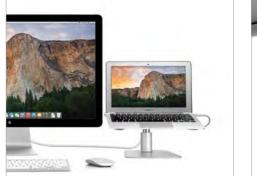

# Raise your display while adding hidden storage.

Whether you're working with iMac, one display or two, HiRise Pro keeps your screen elevated for a more comfortable, ergonomic setup. Not only can you adjust your screen height, with HiRise Pro's dual-sided faceplate, you can change your look between elegant walnut and sleek gunmetal to suit your space. HiRise Pro also offers a hidden storage compartment for your very own "gear garage", keeping your desk neat and tidy.

### **HiRise Pro** for iMac and Displays Elevates iMac and displays to a whole new stratosphere

Improve your view. Hide desk clutter. HiRise Pro is a beautiful beast of a stand that boosts your iMac or monitor to one of four height variations for reduced neck strain while working. To reduce desk clutter, the all-metal stand doubles as a gear garage for hiding your wallet, AirPods, hubs, and hard drives. This sleek stand includes a double-sided gunmetal / walnut veneer front plate so you can tailor the stand to your environment.