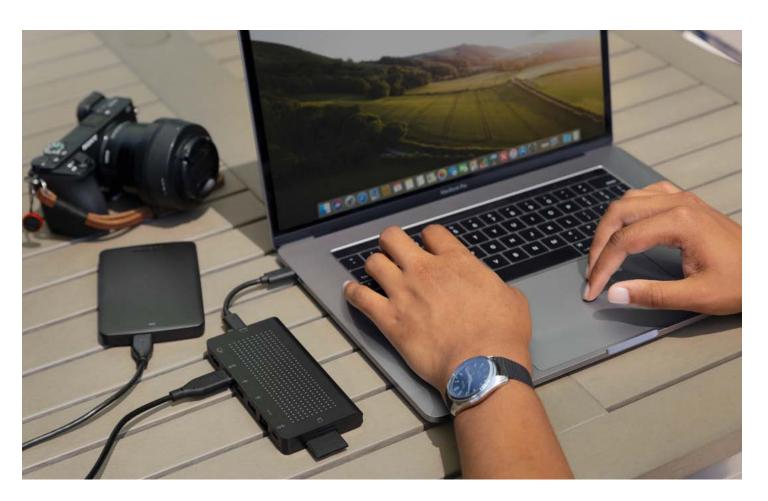

### StayGo USB-C Hub The first desktop-friendly USB-C hub

When looking for a USB-C hub, you'll notice most plug in right next to your laptop - creating a rat's nest of cables and cords hanging off the side. Yuck. StayGo delivers all the ports you need, but with a setup long enough to neatly tuck away and keep the front of your workspace clean and tidy. Plug in StayGo to connect to all your desktop gear and power - hidden out of sight, but ready to go.

Compatibility: • Magic Keyboard and Magic Trackpad 2

Part Number:

- USB-C Hub connects peripherals to your MacBook
- Desktop-length cable allows connections and power to be located out of sight or behind your desk, creating a tidy workspace
- · Additional Compact Travel Cable stows away directly inside StayGo
- Connections include: 4K HDMI, Gigabit Ethernet, USB-A 3.0 (x3), independent SD + Micro-SD card slots and 85W USB-C pass-thru power

# Clear the Clutter with Desktop Organization.

How do you connect older USB peripherals like that old wired keyboard in the closet? Get a USB-C Hub. StayGo provides all the ports you need - plus it includes a longer cable that keeps all your connections tucked out of the way. StayGo also includes HDMI letting you use many less expensive External monitors with your laptop too.