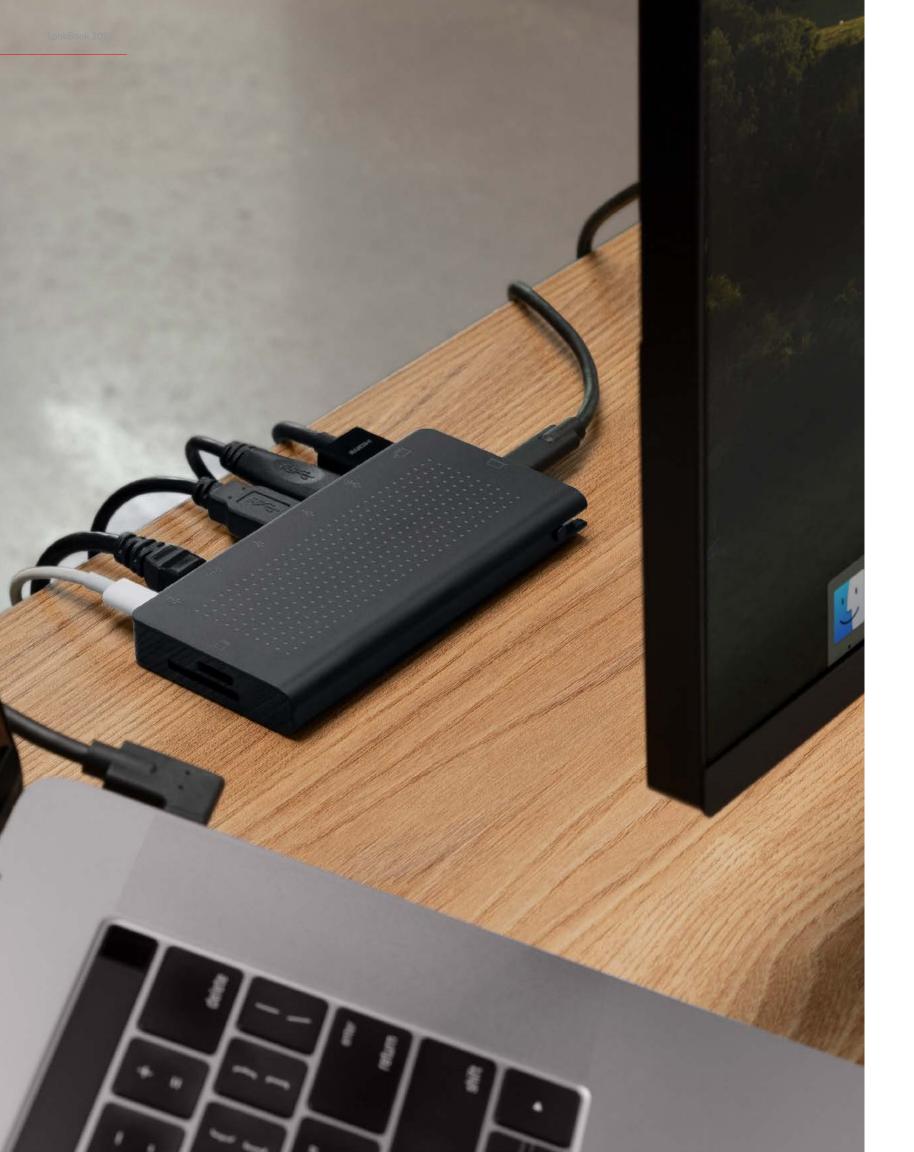

Compatibility: • Magic Keyboard and Magic Trackpad 2

Part Number:

- USB-C Hub connects peripherals to your MacBook
- Desktop-length cable allows connections and power to be located out of sight or behind your desk, creating a tidy workspace
- · Additional Compact Travel Cable stows away directly inside StayGo
- Connections include: 4K HDMI, Gigabit Ethernet, USB-A 3.0 (x3), independent SD + Micro-SD card slots and 85W USB-C pass-thru power

### StayGo USB-C Hub The first desktop-friendly USB-C hub

When looking for a USB-C hub, you'll notice most plug in right next to your laptop - creating a rat's nest of cables and cords hanging off the side. Yuck. StayGo delivers all the ports you need, but with a setup long enough to neatly tuck away and keep the front of your workspace clean and tidy. Plug in StayGo to connect to all your desktop gear and power - hidden out of sight, but ready to go.