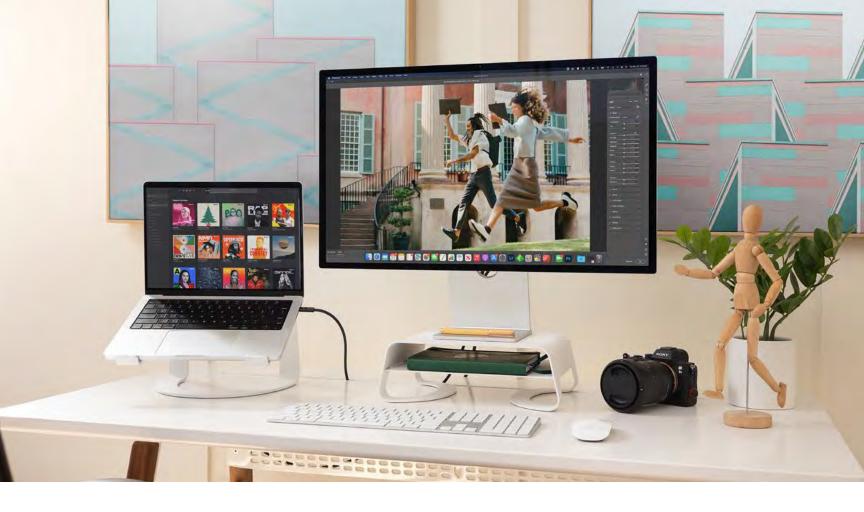

### Elevate Your Screen With a Desktop Stand.

Start off with a good laptop stand like our Curve, add a separate monitor, keyboard and mouse and use your laptop more like a desktop. Even just lifting up your laptop and adding an older keyboard and mouse will be instantly more comfortable and healthy.

# Raise your display while adding hidden storage.

Whether you're working with iMac, one display or two, HiRise Pro keeps your screen elevated for a more comfortable, ergonomic setup. Not only can you adjust your screen height, with HiRise Pro's dual-sided faceplate, you can change your look between elegant walnut and sleek gunmetal to suit your space. HiRise Pro also offers a hidden storage compartment for your very own "gear garage", keeping your desk neat and tidy.

### Curve Elevates your screten while raising the bar for laptop stands

Curve is an elegant, flowing aluminum stand designed for the most attractive laptop in the world, your MacBook. With its beautiful matte finish (in black or white) and improved ergonomic design, it is the ultimate partnership of style and functionality. Use your MacBook on Curve to create a more comfortable desktop with your favorite external keyboard and mouse, or use the combo with an external display to create the perfect dual-screen setup. When it's time to go mobile, unplug and roll out leaving a modern sculpture behind.