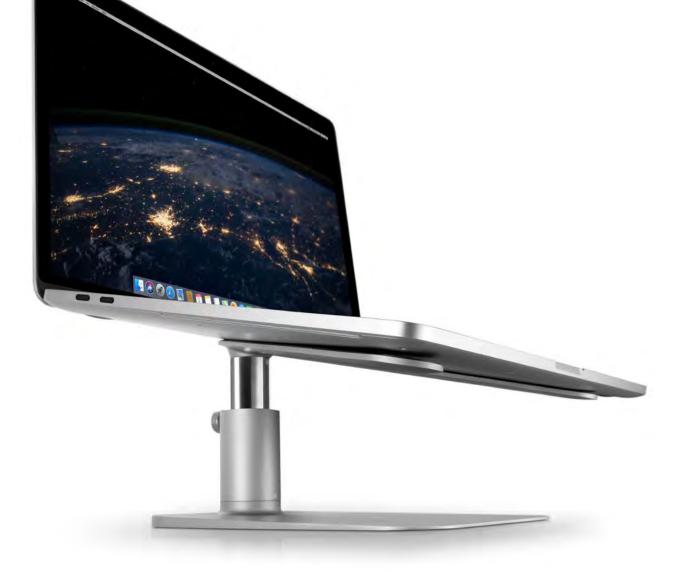

### HiRise Adjustable stand for laptops

Designed for laptops (and people) of all sizes. HiRise for MacBook is a beautifully designed, height-adjustable stand that does what fixed stands can't do – elevate your Macbook from a few inches up to a half foot off your desk. Pair your MacBook with a wireless keyboard and mouse, and you'll see HiRise as more of an upgrade than an accessory.