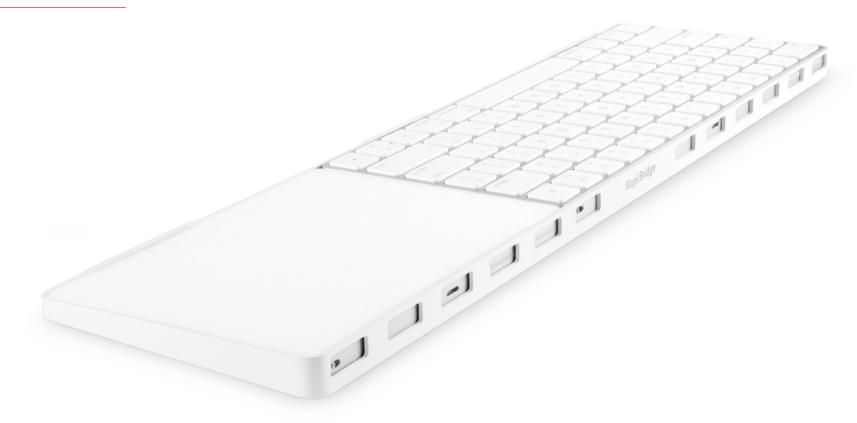

## Magic**Bridge**

### Connects Apple's wireless keyboard to Magic Trackpad

MagicBridge connects Apple's Magic Trackpad 2 to your Apple Magic Keyboard, creating the sleek, one-piece input device you've been dreaming of. MagicBridge creates an amazingly efficient keyboard you can pair with iMac, MacBook, or iPad. Use it on your desk, the sofa, or anyplace else you use your Apple Magic Keyboard and Apple's Magic Trackpad 2.

#### Key Facts:

 Organizes desk and creates a tidy two-in-one combo

• Easy access to power switches and Lightning ports for charging

• Holds Trackpad on either left or right of keyboard

• Works with Apple Magic Keyboard and Magic Trackpad 2 (not included)

Compatibility: • Magic Keyboard and Magic Trackpad 2

Part Number:

- USB-C Hub connects peripherals to your MacBook
- Desktop-length cable allows connections and power to be located out of sight or behind your desk, creating a tidy workspace
- · Additional Compact Travel Cable stows away directly inside StayGo
- Connections include: 4K HDMI, Gigabit Ethernet, USB-A 3.0 (x3), independent SD + Micro-SD card slots and 85W USB-C pass-thru power