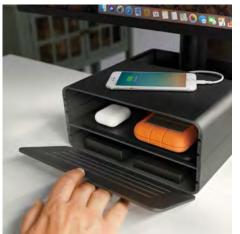

# Raise your display while adding hidden storage.

Whether you're working with iMac, one display or two, HiRise Pro keeps your screen elevated for a more comfortable, ergonomic setup. Not only can you adjust your screen height, with HiRise Pro's dual-sided faceplate, you can change your look between elegant walnut and sleek gunmetal to suit your space. HiRise Pro also offers a hidden storage compartment for your very own "gear garage", keeping your desk neat and tidy.

### **HiRise Pro** for iMac and Displays Elevates iMac and displays to a whole new stratosphere

Improve your view. Hide desk clutter. HiRise Pro is a beautiful beast of a stand that boosts your iMac or monitor to one of four height variations for reduced neck strain while working. To reduce desk clutter, the all-metal stand doubles as a gear garage for hiding your wallet, AirPods, hubs, and hard drives. This sleek stand includes a double-sided gunmetal / walnut veneer front plate so you can tailor the stand to your environment.

#### Key Facts:

- Height-adjustable stand for iMac and displays
- Internal storage for hard drives, personal items, or excess cables
- Leather valet top for items such as iPhone, keys, etc.