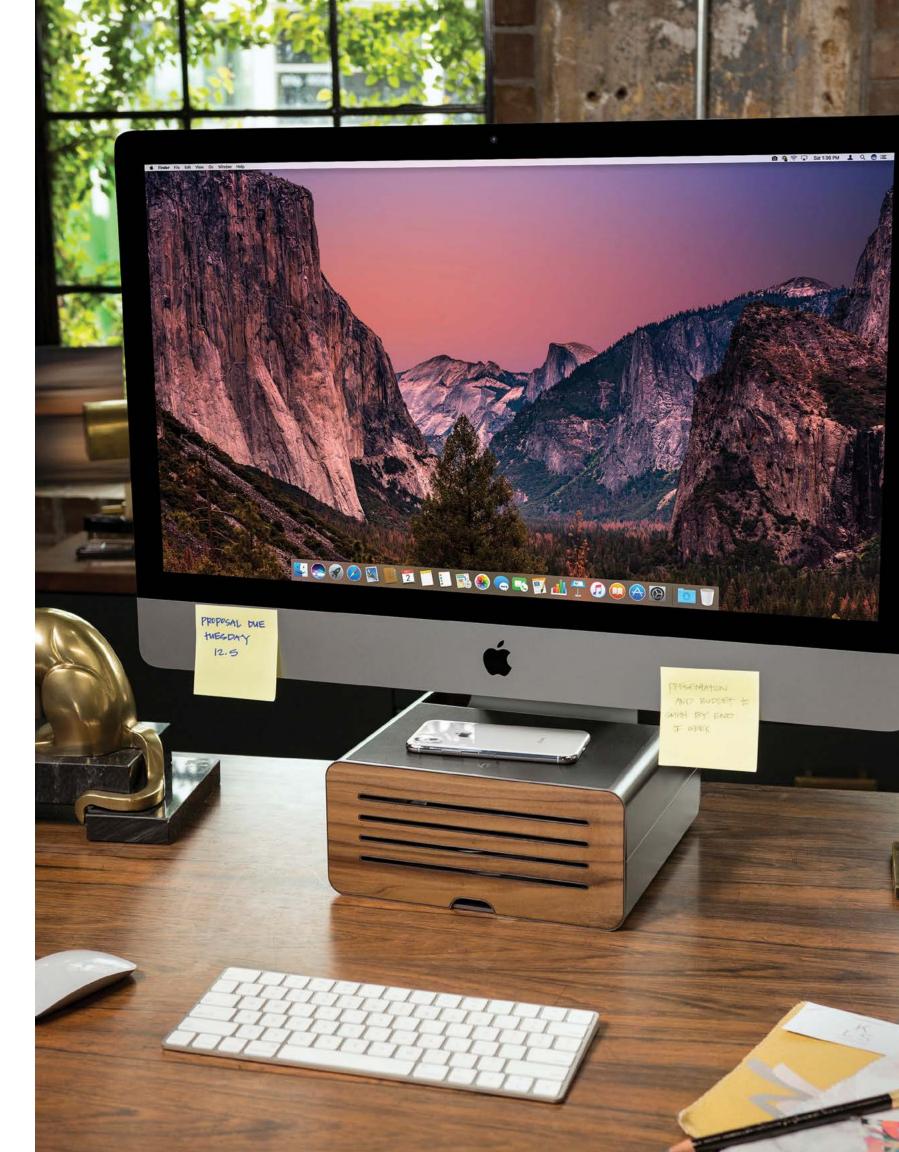

# Raise your display while adding hidden storage.

Whether you're working with iMac, one display or two, HiRise Pro keeps your screen elevated for a more comfortable, ergonomic setup. Not only can you adjust your screen height, with HiRise Pro's dual-sided faceplate, you can change your look between elegant walnut and sleek gunmetal to suit your space. HiRise Pro also offers a hidden storage compartment for your very own "gear garage", keeping your desk neat and tidy.

### **HiRise Pro** for iMac and Displays Elevates iMac and displays to a whole new stratosphere

Improve your view. Hide desk clutter. HiRise Pro is a beautiful beast of a stand that boosts your iMac or monitor to one of four height variations for reduced neck strain while working. To reduce desk clutter, the all-metal stand doubles as a gear garage for hiding your wallet, AirPods, hubs, and hard drives. This sleek stand includes a double-sided gunmetal / walnut veneer front plate so you can tailor the stand to your environment.

#### Key Facts:

- Height-adjustable stand for iMac and displays
- Internal storage for hard drives, personal items, or excess cables
- Leather valet top for items such as iPhone, keys, etc.