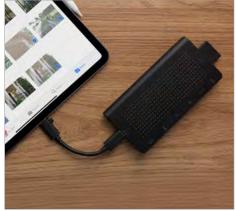

### StayGo mini More ports for more productivity

StayGo mini USB-C Hub makes editing video and photos or polishing presentations on your iPad Air or iPad Pro much more convenient. How? By giving you four more ports to get things done. With a headphone jack, USB, USB-C and an HDMI port, you can connect and power your most essential accessories. Connect StayGo mini directly to your iPad or use the included 19-inch long cable to place the hub below your Magic Keyboard or HoverBar Duo. Maximize the power of your iPad with a StayGo mini.

#### Key Facts:

- · USB-C hub connects peripherals to your iPad or MacBook
- Four ports: USB-A, HDMI, headphone/audio out and USB-C power
- Pass-through power to charge or power accessories
- · Connects directly to iPad or below with the included cable