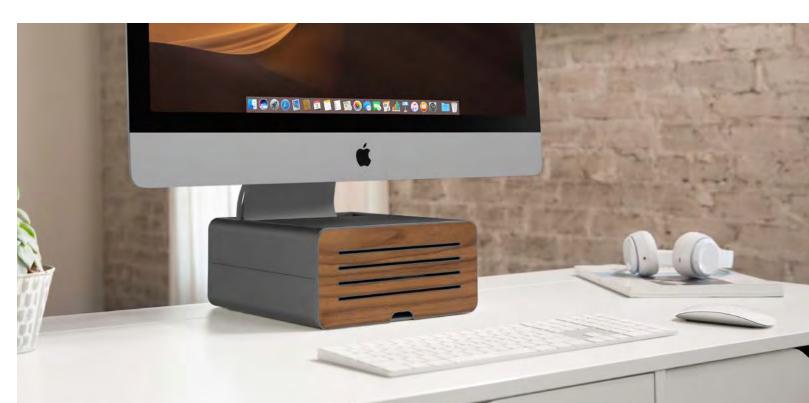

# Raise your display while adding hidden storage.

Whether you're working with iMac, one display or two, HiRise Pro keeps your screen elevated for a more comfortable, ergonomic setup. Not only can you adjust your screen height, with HiRise Pro's dual-sided faceplate, you can change your look between elegant walnut and sleek gunmetal to suit your space. HiRise Pro also offers a hidden storage compartment for your very own "gear garage", keeping your desk neat and tidy.

### **HiRise Pro** for iMac and Displays Elevates iMac and displays to a whole new stratosphere

Improve your view. Hide desk clutter. HiRise Pro is a beautiful beast of a stand that boosts your iMac or monitor to one of four height variations for reduced neck strain while working. To reduce desk clutter, the all-metal stand doubles as a gear garage for hiding your wallet, AirPods, hubs, and hard drives. This sleek stand includes a double-sided gunmetal / walnut veneer front plate so you can tailor the stand to your environment.

#### Key Facts:

- Height-adjustable stand for iMac and displays
- Internal storage for hard drives, personal items, or excess cables
- Leather valet top for items such as iPhone, keys, etc.

#### Compatibility:

- Apple iMac
- Apple iMac Pro
- External displays with a base width of 10 inches or less