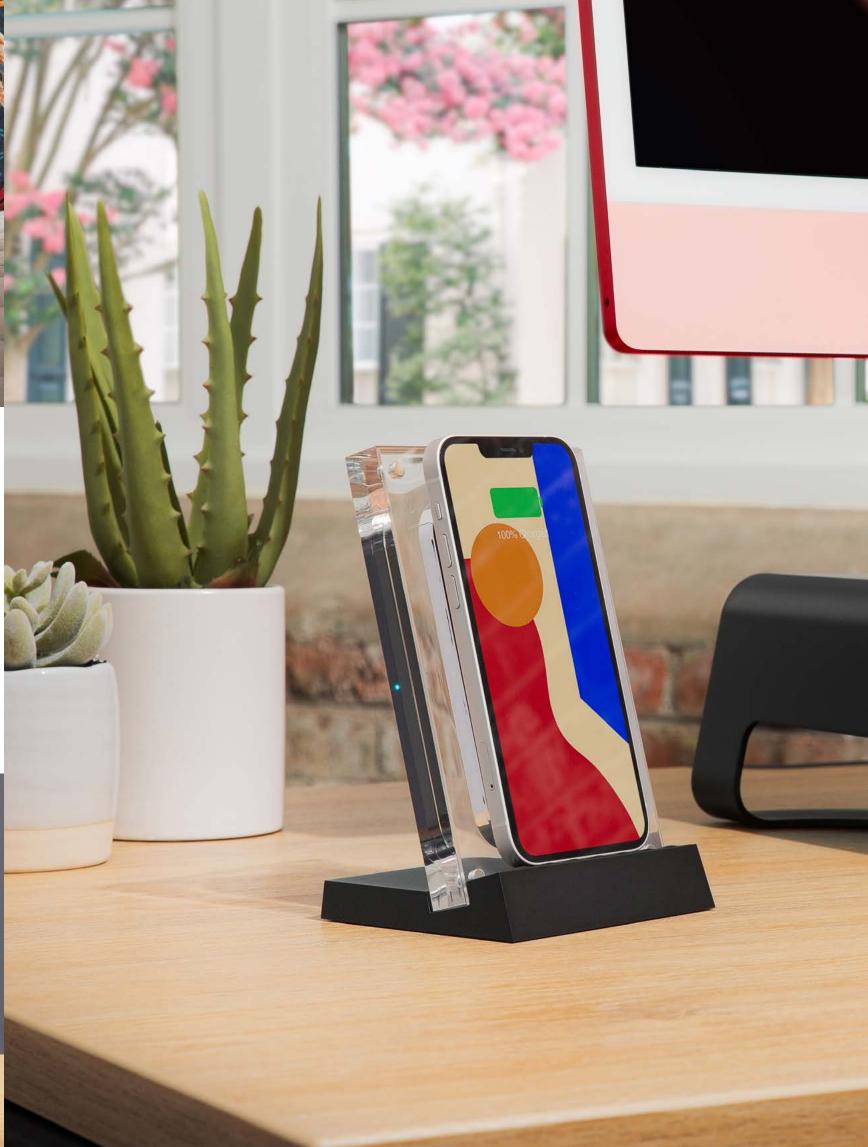

A desktop Wireless Charger is the ultimate way to stay fully powered by just setting your phone down on a beautiful lucite frame. PowerPic mod keeps your phone charged while holding it up for Zoom & FaceTime calls, Messages and Calendar alerts.

### **PowerPic mod** Charge your phone beautifully

PowerPic mod is a world-class wireless phone charger with a design as radical as wireless charging itself. With a mix of modern elegance and versatile charging options, PowerPic mod charges all phones, including phones in cases, with an aesthetic that looks like nothing else. The lucite-framed PowerPic mod can be positioned vertically or horizontally and is even customizable with any 4x6 photo or room-matching graphic. Wirelessly charge your phone on the stand that looks more like a work of art than a typical charging dock.