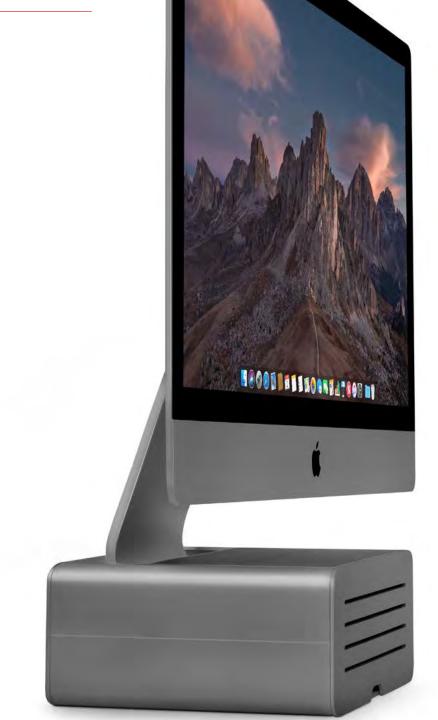

# Raise your display while adding hidden storage.

Whether you're working with iMac, one display or two, HiRise Pro keeps your screen elevated for a more comfortable, ergonomic setup. Not only can you adjust your screen height, with HiRise Pro's dual-sided faceplate, you can change your look between elegant walnut and sleek gunmetal to suit your space. HiRise Pro also offers a hidden storage compartment for your very own "gear garage", keeping your desk neat and tidy.

### **HiRise Pro** for iMac and Displays Elevates iMac and displays to a whole new stratosphere

Improve your view. Hide desk clutter. HiRise Pro is a beautiful beast of a stand that boosts your iMac or monitor to one of four height variations for reduced neck strain while working. To reduce desk clutter, the all-metal stand doubles as a gear garage for hiding your wallet, AirPods, hubs, and hard drives. This sleek stand includes a double-sided gunmetal / walnut veneer front plate so you can tailor the stand to your environment.

#### Key Facts:

- Height-adjustable stand for iMac and displays
- Internal storage for hard drives, personal items, or excess cables
- Leather valet top for items such as iPhone, keys, etc.

#### Compatibility:

- Apple iMac
- Apple iMac Pro
- External displays with a base width of 10 inches or less