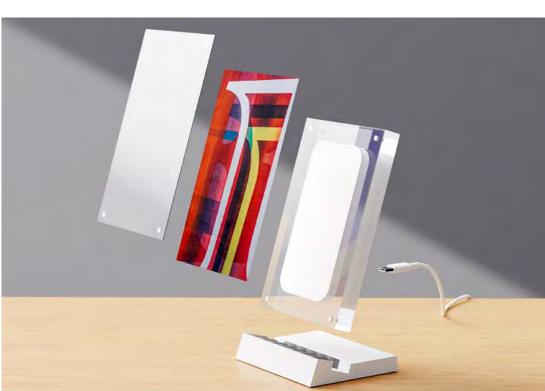

A desktop Wireless Charger is the ultimate way to stay fully powered by just setting your phone down on a beautiful lucite frame. PowerPic mod keeps your phone charged while holding it up for Zoom & FaceTime calls, Messages and Calendar alerts.

- Beautiful wireless charger that complements your interior design
- Compatible with all wireless charging mobile phones (MagSafe, non-MagSafe, Android, etc)
- · Customizable with any 4x6 photo or custom graphic
- Uses any 20-watt USB-C power adapter (not included)

### **PowerPic mod** Charge your phone beautifully

PowerPic mod is a world-class wireless phone charger with a design as radical as wireless charging itself. With a mix of modern elegance and versatile charging options, PowerPic mod charges all phones, including phones in cases, with an aesthetic that looks like nothing else. The lucite-framed PowerPic mod can be positioned vertically or horizontally and is even customizable with any 4x6 photo or room-matching graphic. Wirelessly charge your phone on the stand that looks more like a work of art than a typical charging dock.