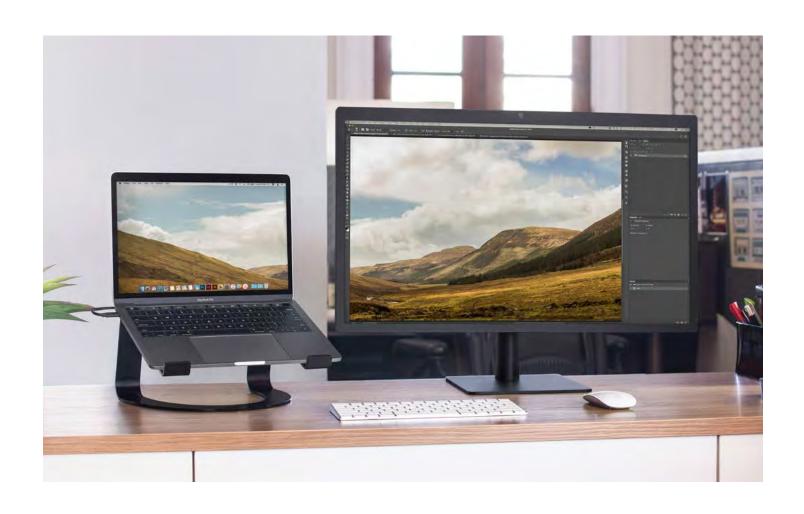

### Elevate Your Screen With a Desktop Stand.

Start off with a good laptop stand like our Curve, add a separate monitor, keyboard and mouse and use your laptop more like a desktop. Even just lifting up your laptop and adding an older keyboard and mouse will be instantly more comfortable and healthy.

### Curve Elevates your screten while raising the bar for laptop stands

Curve is an elegant, flowing aluminum stand designed for the most attractive laptop in the world, your MacBook. With its beautiful matte finish (in black or white) and improved ergonomic design, it is the ultimate partnership of style and functionality. Use your MacBook on Curve to create a more comfortable desktop with your favorite external keyboard and mouse, or use the combo with an external display to create the perfect dual-screen setup. When it's time to go mobile, unplug and roll out leaving a modern sculpture behind.

- Raises MacBook up to six inches to your ideal ergonomic viewing height
- Aligns MacBook with external display for the ultimate dual-screen workstation
- Pairs with a full-size keyboard and mouse for a more comfortable set up