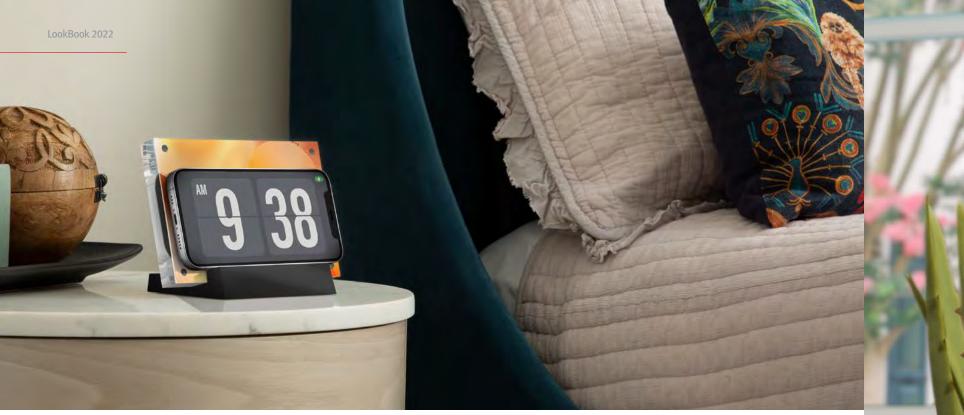

### **PowerPic mod** Charge your phone beautifully

PowerPic mod is a world-class wireless phone charger with a design as radical as wireless charging itself. With a mix of modern elegance and versatile charging options, PowerPic mod charges all phones, including phones in cases, with an aesthetic that looks like nothing else. The lucite-framed PowerPic mod can be positioned vertically or horizontally and is even customizable with any 4x6 photo or room-matching graphic. Wirelessly charge your phone on the stand that looks more like a work of art than a typical charging dock.