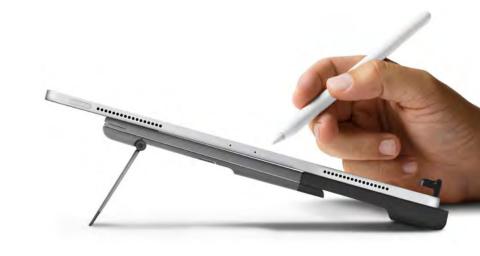

### Elevate Your Screen With a Desktop Stand.

Start off with a good laptop stand like our Curve, add a separate monitor, keyboard and mouse and use your laptop more like a desktop. Even just lifting up your laptop and adding an older keyboard and mouse will be instantly more comfortable and healthy.

### Curve Elevates your screten while raising the bar for laptop stands

Curve is an elegant, flowing aluminum stand designed for the most attractive laptop in the world, your MacBook. With its beautiful matte finish (in black or white) and improved ergonomic design, it is the ultimate partnership of style and functionality. Use your MacBook on Curve to create a more comfortable desktop with your favorite external keyboard and mouse, or use the combo with an external display to create the perfect dual-screen setup. When it's time to go mobile, unplug and roll out leaving a modern sculpture behind.