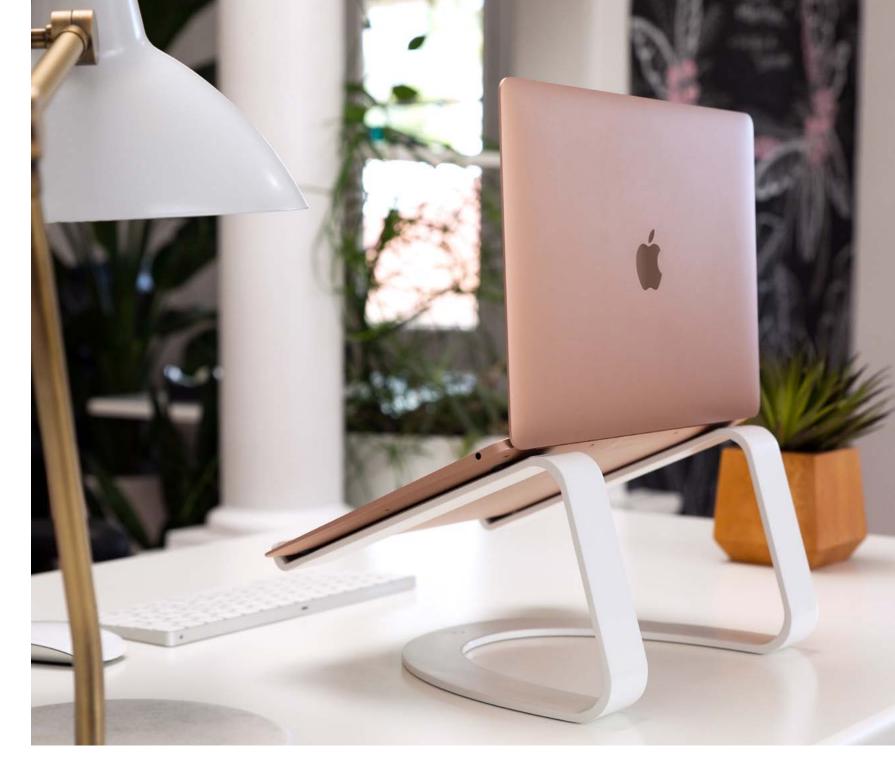

#### Part Number:

- · Modern, minimal stand for MacBook
- Elevates screen 6.5 inches
- Keeps 70% of the base exposed for optimal cooling
- · Allows for one-handed opening of MacBook

#### Part Number:

- 12-1708 (Black)
- 12-1915 (White)

"Curve is a gorgeous, functional stand that is meant to display the MacBook as the work of art that it is." -Mac Sources

### Curve Elevates your screten while raising the bar for laptop stands

Curve is an elegant, flowing aluminum stand designed for the most attractive laptop in the world, your MacBook. With its beautiful matte finish (in black or white) and improved ergonomic design, it is the ultimate partnership of style and functionality. Use your MacBook on Curve to create a more comfortable desktop with your favorite external keyboard and mouse, or use the combo with an external display to create the perfect dual-screen setup. When it's time to go mobile, unplug and roll out leaving a modern sculpture behind.