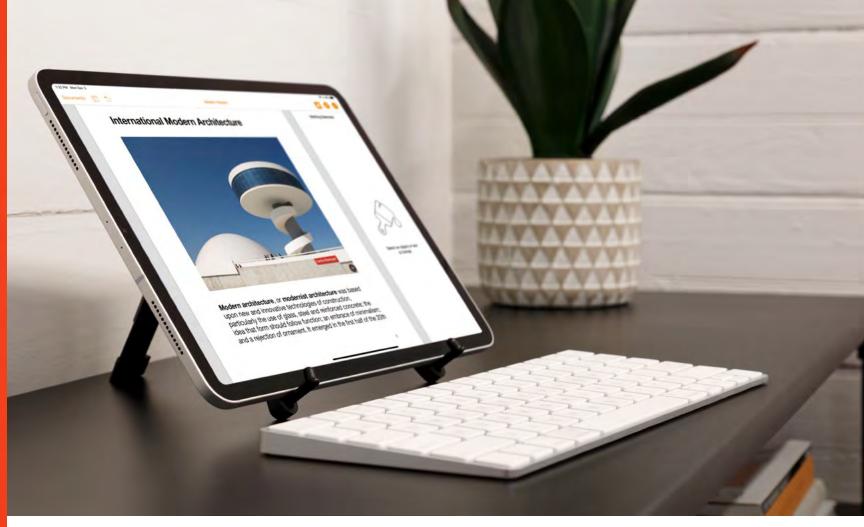

## **Compass Pro**

### A new Compass Pro for a new iPad Pro

The new iPad Pro is a creative pro's dream. Now, meet its easel.

The completely redesigned Compass Pro is a versatile all-metal folding stand that holds your iPad at three different angles — both vertically and horizontally. Use Compass Pro as a hands-free display stand, an active desktop stand for interacting with iPad, or as a typing/sketching wedge. This solid steel stand has soft silicone in the right places. It's strong, stable, and folds flat to go wherever your iPad roams.