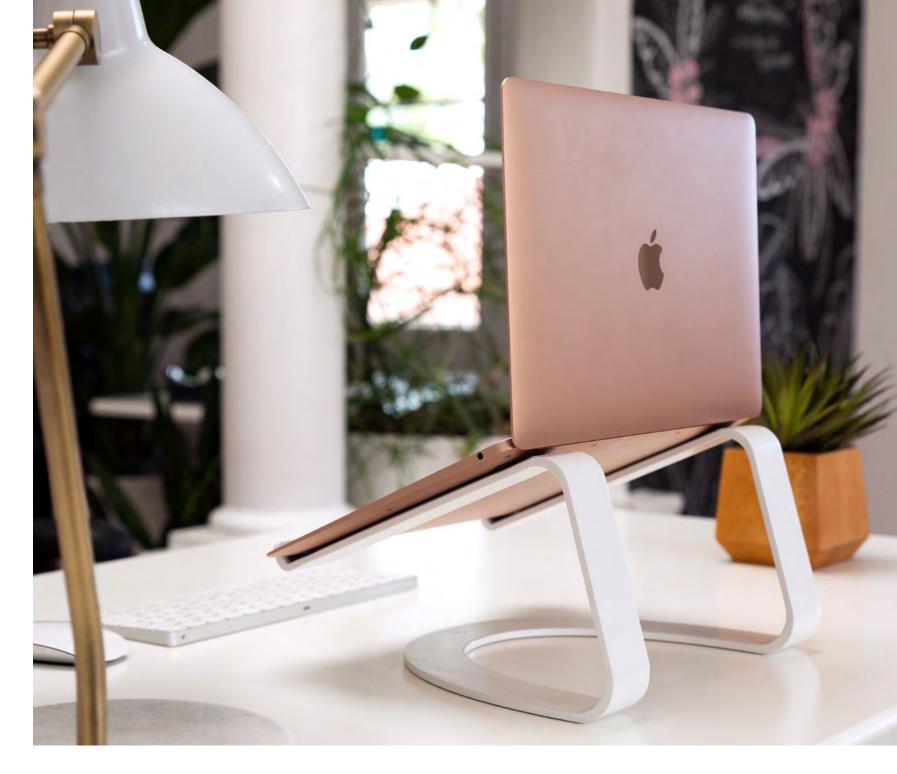

## Curve

### Elevates your screten while raising the bar for laptop stands

Curve is an elegant, flowing aluminum stand designed for the most attractive laptop in the world, your MacBook. With its beautiful matte finish (in black or white) and improved ergonomic design, it is the ultimate partnership of style and functionality. Use your MacBook on Curve to create a more comfortable desktop with your favorite external keyboard and mouse, or use the combo with an external display to create the perfect dual-screen setup. When it's time to go mobile, unplug and roll out leaving a modern sculpture behind.

- · Modern, minimal stand for MacBook
- · Elevates screen 6.5 inches
- Keeps 70% of the base exposed for optimal cooling
- Allows for one-handed opening of MacBook

#### Part Number:

- · 12-1708 (Black)
- · 12-1915 (White)

"Curve is a gorgeous, functional stand that is meant to display the MacBook as the work of art that it is."

-Mac Sources