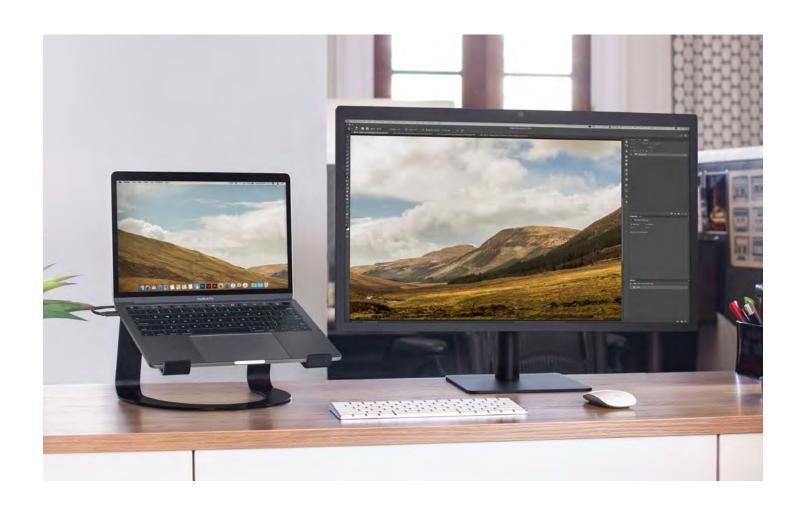

### Elevates your screten while raising the bar for laptop stands

Curve is an elegant, flowing aluminum stand designed for the most attractive laptop in the world, your MacBook. With its beautiful matte finish (in black or white) and improved ergonomic design, it is the ultimate partnership of style and functionality. Use your MacBook on Curve to create a more comfortable desktop with your favorite external keyboard and mouse, or use the combo with an external display to create the perfect dual-screen setup. When it's time to go mobile, unplug and roll out leaving a modern sculpture behind.

- · Raises MacBook up to six inches to your ideal ergonomic viewing height
- · Aligns MacBook with external display for the ultimate dual-screen workstation
- · Pairs with a full-size keyboard and mouse for a more comfortable set up

# Elevate Your Screen With a Desktop Stand.

Start off with a good laptop stand like our Curve, add a separate monitor, keyboard and mouse and use your laptop more like a desktop. Even just lifting up your laptop and adding an older keyboard and mouse will be instantly more comfortable and healthy.