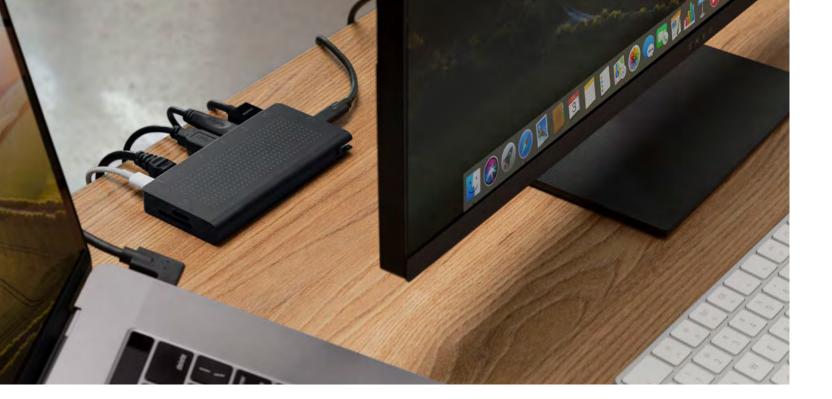

## Clear the Clutter with Desktop Organization.

How do you connect older USB peripherals like that old wired keyboard in the closet? Get a USB-C Hub. StayGo provides all the ports you need - plus it includes a longer cable that keeps all your connections tucked out of the way. StayGo also includes HDMI letting you use many less expensive External monitors with your laptop too.

## StayGo USB-C Hub

The first desktop-friendly USB-C hub

When looking for a USB-C hub, you'll notice most plug in right next to your laptop - creating a rat's nest of cables and cords hanging off the side. Yuck. StayGo delivers all the ports you need, but with a setup long enough to neatly tuck away and keep the front of your workspace clean and tidy. Plug in StayGo to connect to all your desktop gear and power - hidden out of sight, but ready to go.

#### Part Number:

· 12-1633

- · USB-C Hub connects peripherals to your MacBook
- Desktop-length cable allows connections and power to be located out of sight or behind your desk, creating a tidy workspace
- Additional Compact Travel Cable stows away directly inside StayGo
- · Connections include: 4K HDMI, Gigabit Ethernet, USB-A 3.0 (x3), independent SD + Micro-SD card slots and 85W USB-C pass-thru power