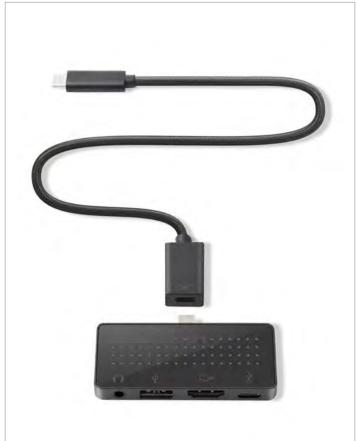

## StayGo mini

More ports for more productivity

StayGo mini USB-C Hub makes editing video and photos or polishing presentations on your iPad Air or iPad Pro much more convenient. How? By giving you four more ports to get things done. With a headphone jack, USB, USB-C and an HDMI port, you can connect and power your most essential accessories. Connect StayGo mini directly to your iPad or use the included 19-inch long cable to place the hub below your Magic Keyboard or HoverBar Duo. Maximize the power of your iPad with a StayGo mini.

#### **Key Facts:**

- USB-C hub connects peripherals to your iPad or MacBook
- $\cdot$  Four ports: USB-A, HDMI, headphone/audio out and USB-C power
- Pass-through power to charge or power accessories
- · Connects directly to iPad or below with the included cable