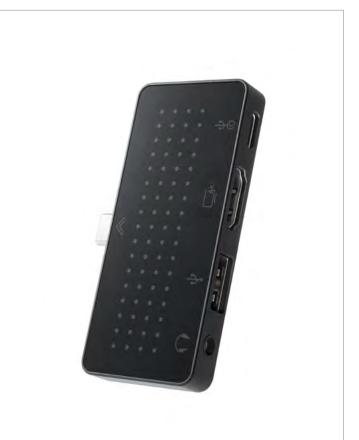

## StayGo USB-C Hub

The first desktop-friendly USB-C hub

When looking for a USB-C hub, you'll notice most plug in right next to your laptop - creating a rat's nest of cables and cords hanging off the side. Yuck. StayGo delivers all the ports you need, but with a setup long enough to neatly tuck away and keep the front of your workspace clean and tidy. Plug in StayGo to connect to all your desktop gear and power - hidden out of sight, but ready to go.

## Clear the Clutter with Desktop Organization.

How do you connect older USB peripherals like that old wired keyboard in the closet? Get a USB-C Hub. StayGo provides all the ports you need - plus it includes a longer cable that keeps all your connections tucked out of the way. StayGo also includes HDMI letting you use many less expensive External monitors with your laptop too.