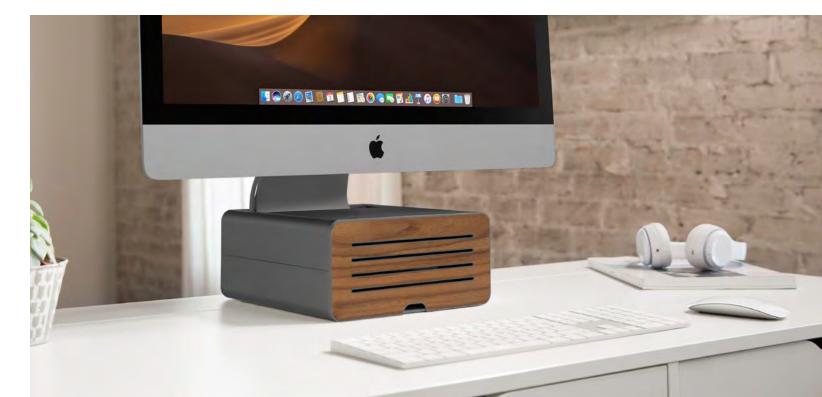

## Raise your display while adding hidden storage.

Whether you're working with iMac, one display or two, HiRise Pro keeps your screen elevated for a more comfortable, ergonomic setup. Not only can you adjust your screen height, with HiRise Pro's dual-sided faceplate, you can change your look between elegant walnut and sleek gunmetal to suit your space. HiRise Pro also offers a hidden storage compartment for your very own "gear garage", keeping your desk neat and tidy.

Elevates iMac and displays to a whole new stratosphere

Improve your view. Hide desk clutter. HiRise Pro is a beautiful beast of a stand that boosts your iMac or monitor to one of four height variations for reduced neck strain while working. To reduce desk clutter, the all-metal stand doubles as a gear garage for hiding your wallet, AirPods, hubs, and hard drives. This sleek stand includes a double-sided gunmetal / walnut veneer front plate so you can tailor the stand to your environment.

#### Key Facts:

- Height-adjustable stand for iMac and displays
- Internal storage for hard drives, personal items, or excess cables
- · Leather valet top for items such as iPhone, keys, etc.

#### Compatibility:

- · Apple iMac
- · Apple iMac Pro
- External displays with a base width of 10 inches or less

#### Part Number:

· 12-1719