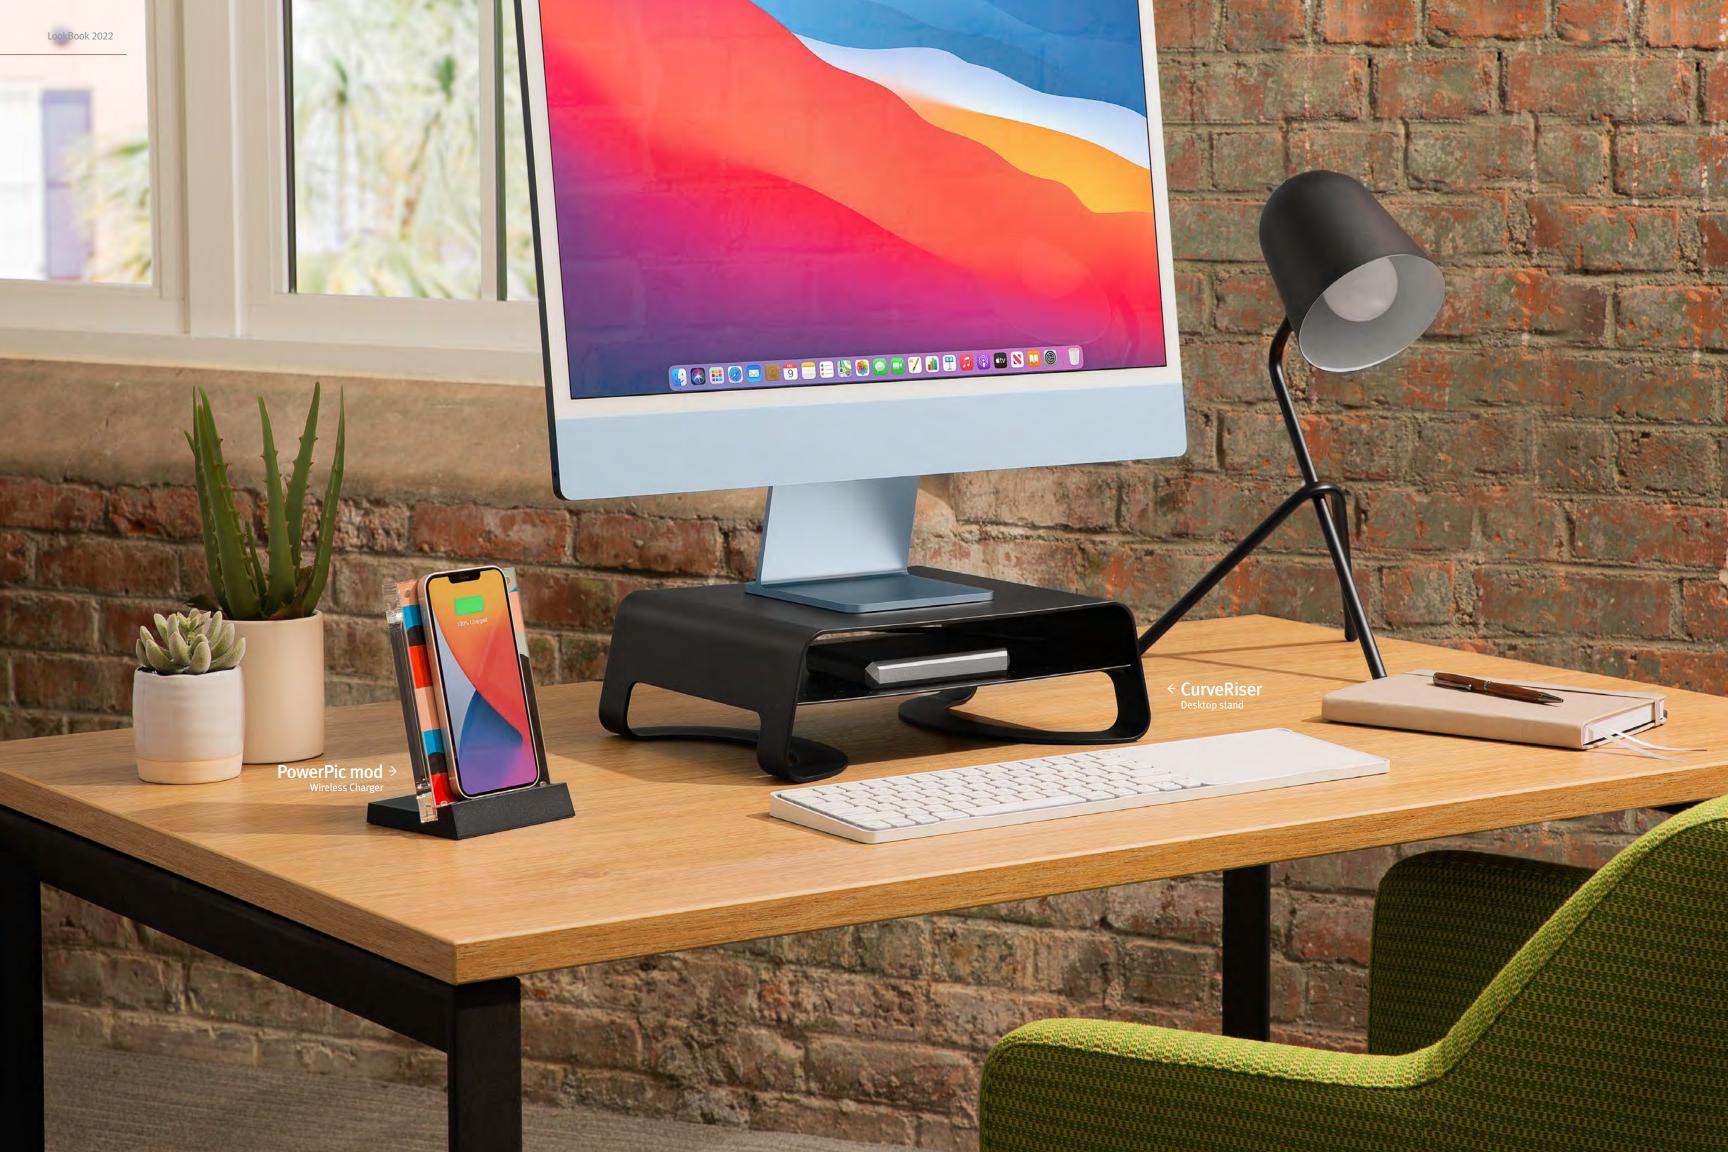

# Don't Miss an Important Update While Charging.

A desktop Wireless Charger is the ultimate way to stay fully powered by just setting your phone down on a beautiful lucite frame. PowerPic mod keeps your phone charged while holding it up for Zoom & FaceTime calls, Messages and Calendar alerts.

## PowerPic mod

Charge your phone beautifully

PowerPic mod is a world-class wireless phone charger with a design as radical as wireless charging itself. With a mix of modern elegance and versatile charging options, PowerPic mod charges all phones, including phones in cases, with an aesthetic that looks like nothing else. The lucite-framed PowerPic mod can be positioned vertically or horizontally and is even customizable with any 4x6 photo or room-matching graphic. Wirelessly charge your phone on the stand that looks more like a work of art than a typical charging dock.

## Raise your display while adding hidden storage.

Whether you're working with iMac, one display or two, HiRise Pro keeps your screen elevated for a more comfortable, ergonomic setup. Not only can you adjust your screen height, with HiRise Pro's dual-sided faceplate, you can change your look between elegant walnut and sleek gunmetal to suit your space. HiRise Pro also offers a hidden storage compartment for your very own "gear garage", keeping your desk neat and tidy.

Elevates iMac and displays to a whole new stratosphere

Improve your view. Hide desk clutter. HiRise Pro is a beautiful beast of a stand that boosts your iMac or monitor to one of four height variations for reduced neck strain while working. To reduce desk clutter, the all-metal stand doubles as a gear garage for hiding your wallet, AirPods, hubs, and hard drives. This sleek stand includes a double-sided gunmetal / walnut veneer front plate so you can tailor the stand to your environment.