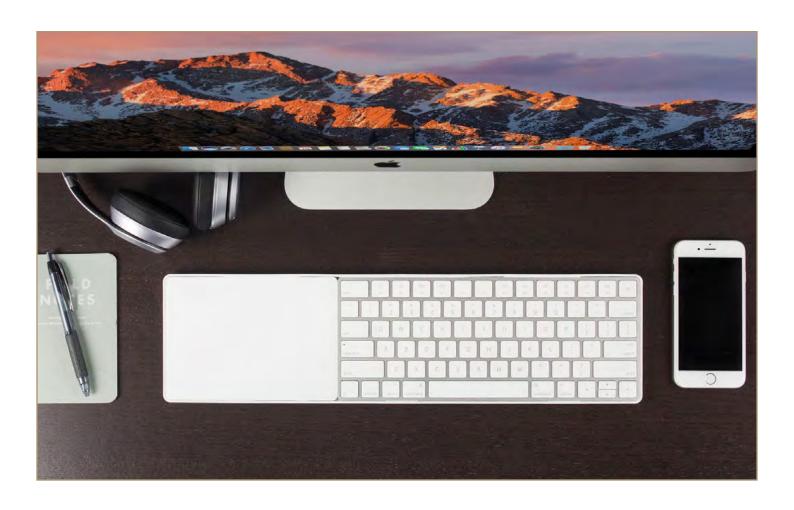

# **MagicBridge**

Connects Apple's wireless keyboard to Magic Trackpad

MagicBridge connects Apple's Magic Trackpad 2 to your Apple Magic Keyboard, creating the sleek, one-piece input device you've been dreaming of. MagicBridge creates an amazingly efficient keyboard you can pair with iMac, MacBook, or iPad. Use it on your desk, the sofa, or anyplace else you use your Apple Magic Keyboard and Apple's Magic Trackpad 2.