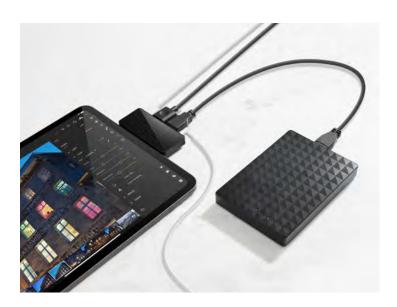

## StayGo mini

More ports for more productivity

StayGo mini USB-C Hub makes editing video and photos or polishing presentations on your iPad Air or iPad Pro much more convenient. How? By giving you four more ports to get things done. With a headphone jack, USB, USB-C and an HDMI port, you can connect and power your most essential accessories. Connect StayGo mini directly to your iPad or use the included 19-inch long cable to place the hub below your Magic Keyboard or HoverBar Duo. Maximize the power of your iPad with a StayGo mini.

#### **Key Facts:**

- USB-C hub connects peripherals to your iPad or MacBook
- $\cdot$  Four ports: USB-A, HDMI, headphone/audio out and USB-C power
- Pass-through power to charge or power accessories
- · Connects directly to iPad or below with the included cable