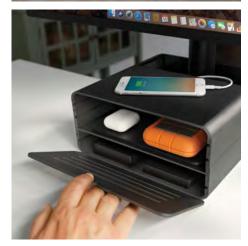

## Raise your display while adding hidden storage.

Whether you're working with iMac, one display or two, HiRise Pro keeps your screen elevated for a more comfortable, ergonomic setup. Not only can you adjust your screen height, with HiRise Pro's dual-sided faceplate, you can change your look between elegant walnut and sleek gunmetal to suit your space. HiRise Pro also offers a hidden storage compartment for your very own "gear garage", keeping your desk neat and tidy.

Elevates iMac and displays to a whole new stratosphere

Improve your view. Hide desk clutter. HiRise Pro is a beautiful beast of a stand that boosts your iMac or monitor to one of four height variations for reduced neck strain while working. To reduce desk clutter, the all-metal stand doubles as a gear garage for hiding your wallet, AirPods, hubs, and hard drives. This sleek stand includes a double-sided gunmetal / walnut veneer front plate so you can tailor the stand to your environment.

#### Key Facts:

- Height-adjustable stand for iMac and displays
- Internal storage for hard drives, personal items, or excess cables
- · Leather valet top for items such as iPhone, keys, etc.

#### Compatibility:

- · Apple iMac
- · Apple iMac Pro
- External displays with a base width of 10 inches or less

#### Part Number:

· 12-1719