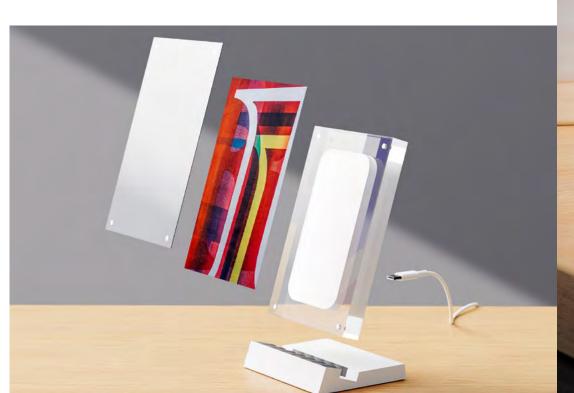

- · Beautiful wireless charger that complements your interior design
- · Compatible with all wireless charging mobile phones (MagSafe, non-MagSafe, Android, etc)
- · Customizable with any 4x6 photo or custom graphic
- · Uses any 20-watt USB-C power adapter (not included)

## PowerPic mod

Charge your phone beautifully

PowerPic mod is a world-class wireless phone charger with a design as radical as wireless charging itself. With a mix of modern elegance and versatile charging options, PowerPic mod charges all phones, including phones in cases, with an aesthetic that looks like nothing else. The lucite-framed PowerPic mod can be positioned vertically or horizontally and is even customizable with any 4x6 photo or room-matching graphic. Wirelessly charge your phone on the stand that looks more like a work of art than a typical charging dock.