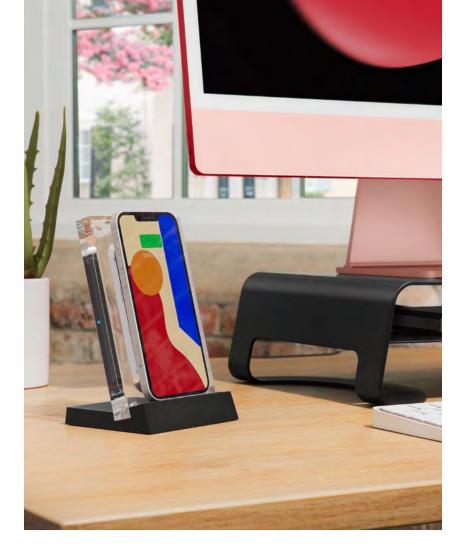

## PowerPic mod

Charge your phone beautifully

PowerPic mod is a world-class wireless phone charger with a design as radical as wireless charging itself. With a mix of modern elegance and versatile charging options, PowerPic mod charges all phones, including phones in cases, with an aesthetic that looks like nothing else. The lucite-framed PowerPic mod can be positioned vertically or horizontally and is even customizable with any 4x6 photo or room-matching graphic. Wirelessly charge your phone on the stand that looks more like a work of art than a typical charging dock.

- · Beautiful wireless charger that complements your interior design
- · Compatible with all wireless charging mobile phones (MagSafe, non-MagSafe, Android, etc)
- · Customizable with any 4x6 photo or custom graphic
- · Uses any 20-watt USB-C power adapter (not included)