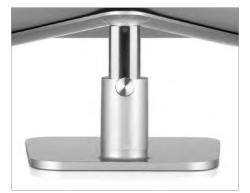

## Raise your display while adding hidden storage.

Whether you're working with iMac, one display or two, HiRise Pro keeps your screen elevated for a more comfortable, ergonomic setup. Not only can you adjust your screen height, with HiRise Pro's dual-sided faceplate, you can change your look between elegant walnut and sleek gunmetal to suit your space. HiRise Pro also offers a hidden storage compartment for your very own "gear garage", keeping your desk neat and tidy.

Elevates iMac and displays to a whole new stratosphere

Improve your view. Hide desk clutter. HiRise Pro is a beautiful beast of a stand that boosts your iMac or monitor to one of four height variations for reduced neck strain while working. To reduce desk clutter, the all-metal stand doubles as a gear garage for hiding your wallet, AirPods, hubs, and hard drives. This sleek stand includes a double-sided gunmetal / walnut veneer front plate so you can tailor the stand to your environment.

#### Compatibility:

- · Apple iMac
- · Apple iMac Pro
- External displays with a base width of 10 inches or less