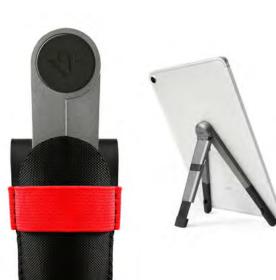

## **Compass Pro**

### A new Compass Pro for a new iPad Pro

The new iPad Pro is a creative pro's dream. Now, meet its easel.

The completely redesigned Compass Pro is a versatile all-metal folding stand that holds your iPad at three different angles — both vertically and horizontally. Use Compass Pro as a hands-free display stand, an active desktop stand for interacting with iPad, or as a typing/sketching wedge. This solid steel stand has soft silicone in the right places. It's strong, stable, and folds flat to go wherever your iPad roams.

#### Part Number:

· 12-2039

- · Holds iPad at three different angles for hands-free (or hands-on) use
- · Super-stable metal design supports even the largest 12.9 iPad Pro
- Second leg tilts iPad up to a more comfortable typing or sketching angle
- · Folds flat for complete portability and works with most iPad covers and cases

#### Compatibility:

· All models of iPad Pro, iPad Air and iPad

#### Part Number:

· 12-1805 (Gunmetal)