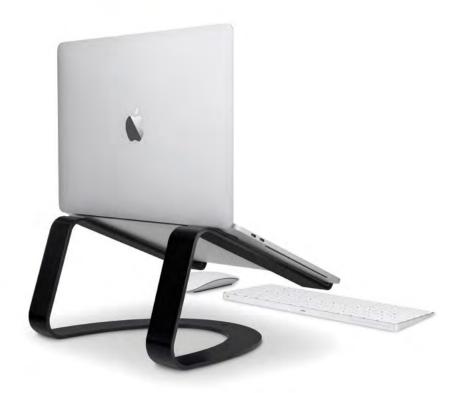

## Curve

### Elevates your screten while raising the bar for laptop stands

Curve is an elegant, flowing aluminum stand designed for the most attractive laptop in the world, your MacBook. With its beautiful matte finish (in black or white) and improved ergonomic design, it is the ultimate partnership of style and functionality. Use your MacBook on Curve to create a more comfortable desktop with your favorite external keyboard and mouse, or use the combo with an external display to create the perfect dual-screen setup. When it's time to go mobile, unplug and roll out leaving a modern sculpture behind.

- · Modern, minimal stand for MacBook
- · Elevates screen 6.5 inches
- Keeps 70% of the base exposed for optimal cooling
- Allows for one-handed opening of MacBook

#### Part Number:

- · 12-1708 (Black)
- · 12-1915 (White)

"Curve is a gorgeous, functional stand that is meant to display the MacBook as the work of art that it is."

-Mac Sources