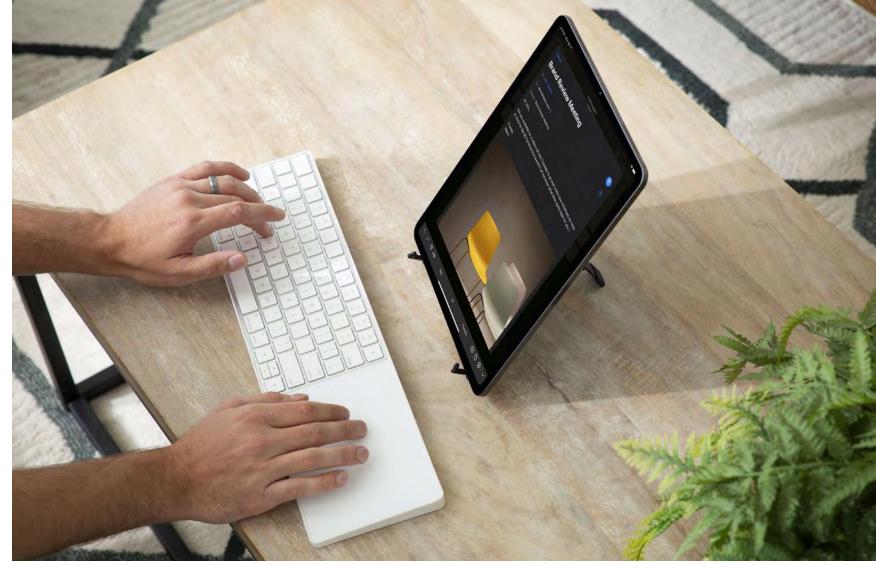

# **MagicBridge**

Connects Apple's wireless keyboard to Magic Trackpad

MagicBridge connects Apple's Magic Trackpad 2 to your Apple Magic Keyboard, creating the sleek, one-piece input device you've been dreaming of. MagicBridge creates an amazingly efficient keyboard you can pair with iMac, MacBook, or iPad. Use it on your desk, the sofa, or anyplace else you use your Apple Magic Keyboard and Apple's Magic Trackpad 2.