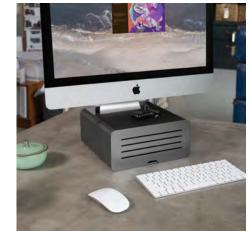

## Raise your display while adding hidden storage.

Whether you're working with iMac, one display or two, HiRise Pro keeps your screen elevated for a more comfortable, ergonomic setup. Not only can you adjust your screen height, with HiRise Pro's dual-sided faceplate, you can change your look between elegant walnut and sleek gunmetal to suit your space. HiRise Pro also offers a hidden storage compartment for your very own "gear garage", keeping your desk neat and tidy.

Elevates iMac and displays to a whole new stratosphere

Improve your view. Hide desk clutter. HiRise Pro is a beautiful beast of a stand that boosts your iMac or monitor to one of four height variations for reduced neck strain while working. To reduce desk clutter, the all-metal stand doubles as a gear garage for hiding your wallet, AirPods, hubs, and hard drives. This sleek stand includes a double-sided gunmetal / walnut veneer front plate so you can tailor the stand to your environment.

#### Key Facts:

- Height-adjustable stand for iMac and displays
- Internal storage for hard drives, personal items, or excess cables
- · Leather valet top for items such as iPhone, keys, etc.