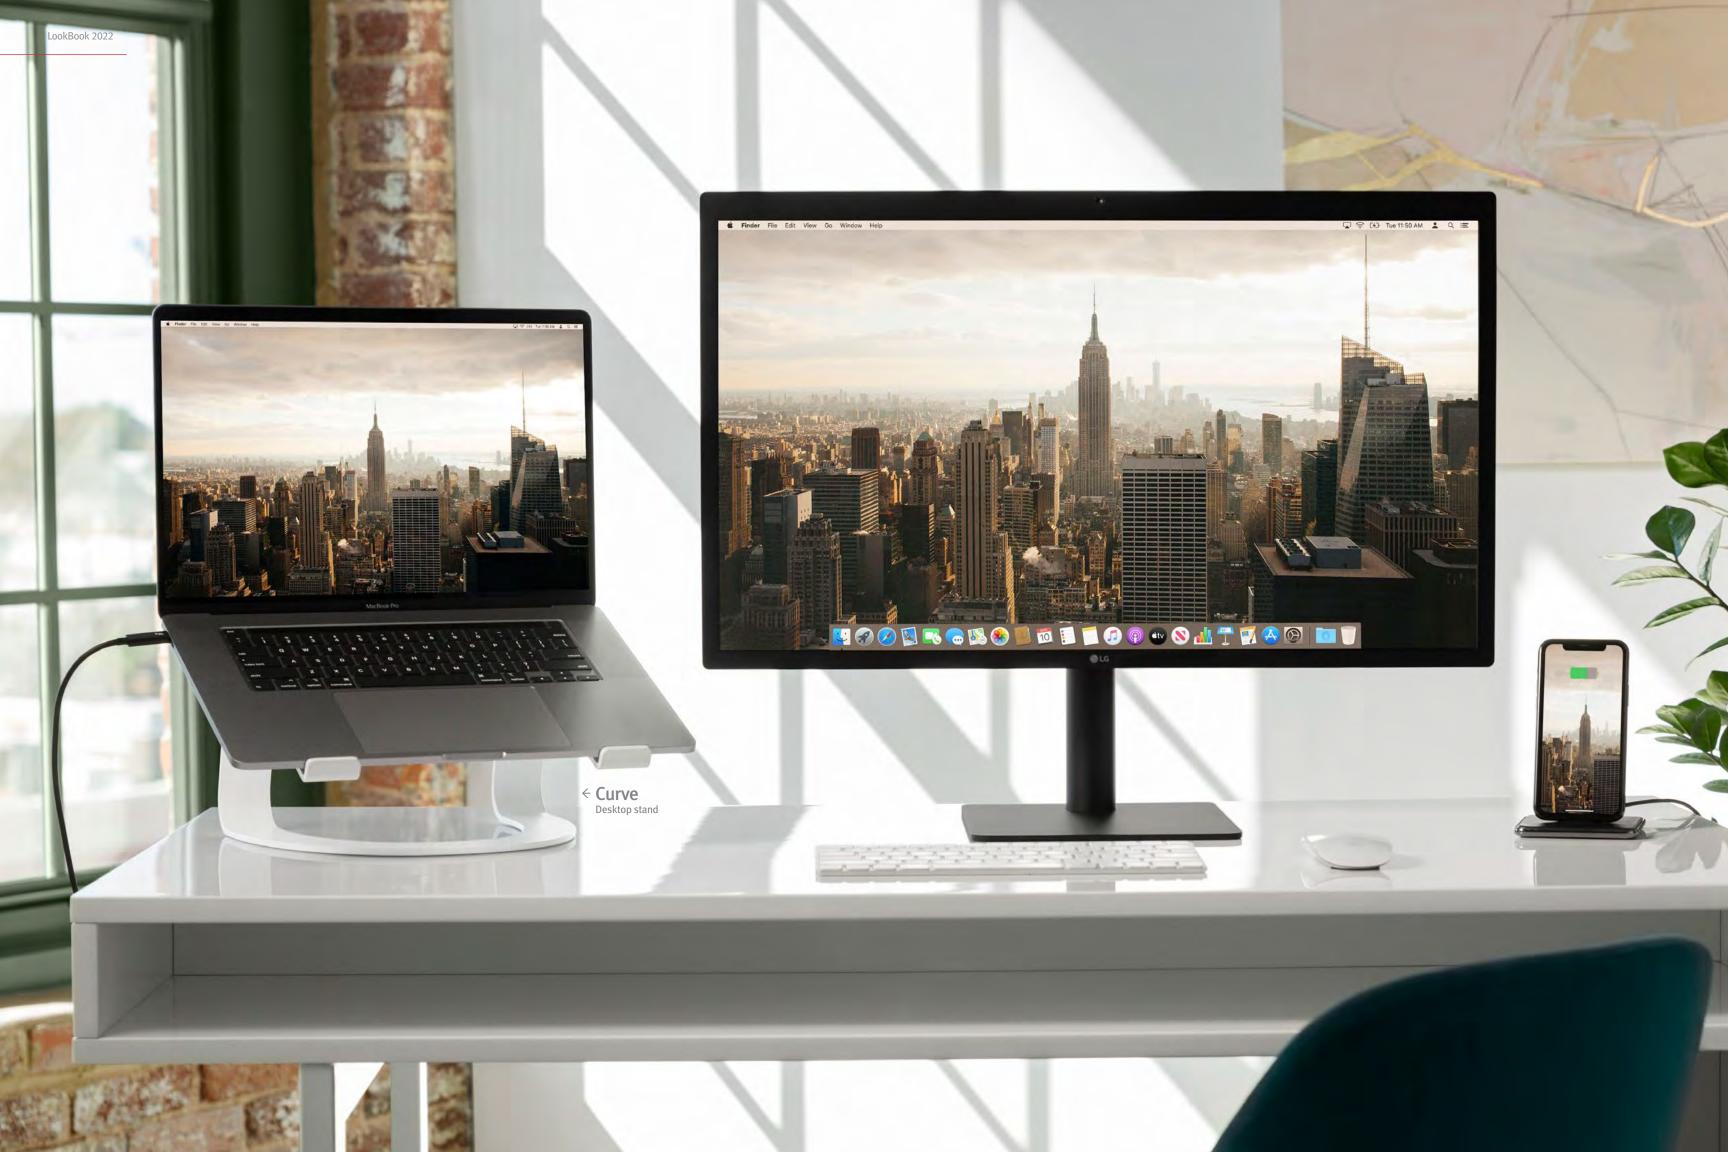

# Elevate Your Screen With a Desktop Stand.

Start off with a good laptop stand like our Curve, add a separate monitor, keyboard and mouse and use your laptop more like a desktop. Even just lifting up your laptop and adding an older keyboard and mouse will be instantly more comfortable and healthy.

## Curve

### Elevates your screten while raising the bar for laptop stands

Curve is an elegant, flowing aluminum stand designed for the most attractive laptop in the world, your MacBook. With its beautiful matte finish (in black or white) and improved ergonomic design, it is the ultimate partnership of style and functionality. Use your MacBook on Curve to create a more comfortable desktop with your favorite external keyboard and mouse, or use the combo with an external display to create the perfect dual-screen setup. When it's time to go mobile, unplug and roll out leaving a modern sculpture behind.

- · Raises MacBook up to six inches to your ideal ergonomic viewing height
- · Aligns MacBook with external display for the ultimate dual-screen workstation
- · Pairs with a full-size keyboard and mouse for a more comfortable set up

#### Compatibility:

· All MacBook models

#### Part Number:

· 12-1222