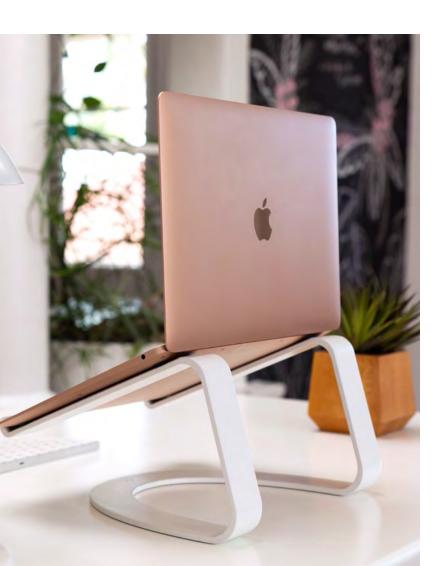

## Curve

### Elevates your screten while raising the bar for laptop stands

Curve is an elegant, flowing aluminum stand designed for the most attractive laptop in the world, your MacBook. With its beautiful matte finish (in black or white) and improved ergonomic design, it is the ultimate partnership of style and functionality. Use your MacBook on Curve to create a more comfortable desktop with your favorite external keyboard and mouse, or use the combo with an external display to create the perfect dual-screen setup. When it's time to go mobile, unplug and roll out leaving a modern sculpture behind.

- · Modern, minimal stand for MacBook
- · Elevates screen 6.5 inches
- Keeps 70% of the base exposed for optimal cooling
- Allows for one-handed opening of MacBook