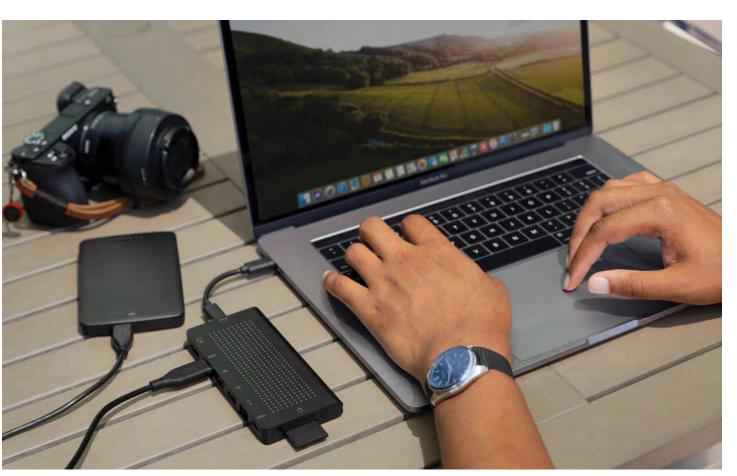

## StayGo USB-C Hub

The first desktop-friendly USB-C hub

When looking for a USB-C hub, you'll notice most plug in right next to your laptop - creating a rat's nest of cables and cords hanging off the side. Yuck. StayGo delivers all the ports you need, but with a setup long enough to neatly tuck away and keep the front of your workspace clean and tidy. Plug in StayGo to connect to all your desktop gear and power - hidden out of sight, but ready to go.