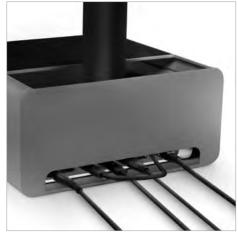

## Raise your display while adding hidden storage.

Whether you're working with iMac, one display or two, HiRise Pro keeps your screen elevated for a more comfortable, ergonomic setup. Not only can you adjust your screen height, with HiRise Pro's dual-sided faceplate, you can change your look between elegant walnut and sleek gunmetal to suit your space. HiRise Pro also offers a hidden storage compartment for your very own "gear garage", keeping your desk neat and tidy.

Elevates iMac and displays to a whole new stratosphere

Improve your view. Hide desk clutter. HiRise Pro is a beautiful beast of a stand that boosts your iMac or monitor to one of four height variations for reduced neck strain while working. To reduce desk clutter, the all-metal stand doubles as a gear garage for hiding your wallet, AirPods, hubs, and hard drives. This sleek stand includes a double-sided gunmetal / walnut veneer front plate so you can tailor the stand to your environment.

#### Key Facts:

- Height-adjustable stand for iMac and displays
- Internal storage for hard drives, personal items, or excess cables
- · Leather valet top for items such as iPhone, keys, etc.

#### Compatibility:

- · Apple iMac
- · Apple iMac Pro
- External displays with a base width of 10 inches or less

#### Part Number:

· 12-1719