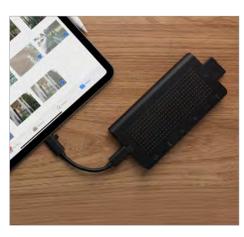

## StayGo USB-C Hub

The first desktop-friendly USB-C hub

When looking for a USB-C hub, you'll notice most plug in right next to your laptop - creating a rat's nest of cables and cords hanging off the side. Yuck. StayGo delivers all the ports you need, but with a setup long enough to neatly tuck away and keep the front of your workspace clean and tidy. Plug in StayGo to connect to all your desktop gear and power - hidden out of sight, but ready to go.

## StayGo mini

More ports for more productivity

StayGo mini USB-C Hub makes editing video and photos or polishing presentations on your iPad Air or iPad Pro much more convenient. How? By giving you four more ports to get things done. With a headphone jack, USB, USB-C and an HDMI port, you can connect and power your most essential accessories. Connect StayGo mini directly to your iPad or use the included 19-inch long cable to place the hub below your Magic Keyboard or HoverBar Duo. Maximize the power of your iPad with a StayGo mini.