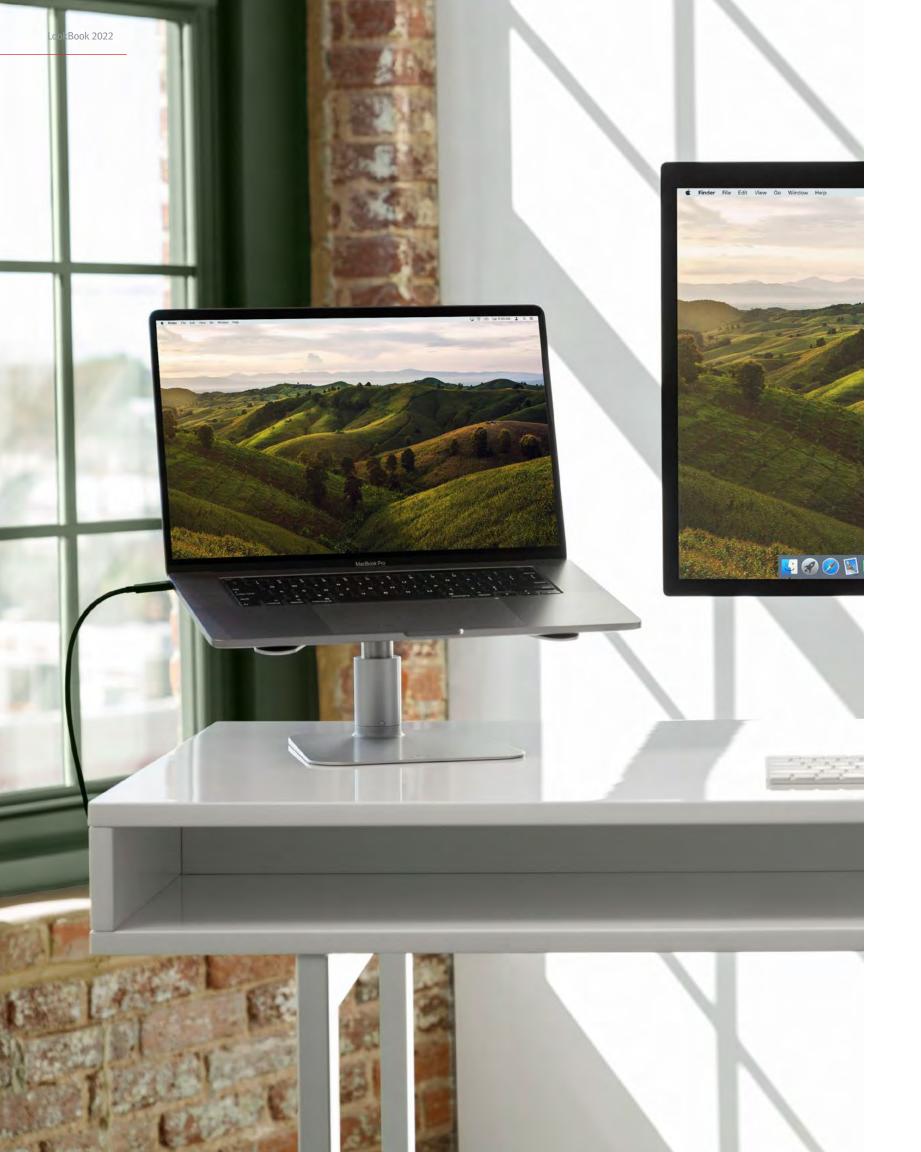

## HiRise

## Adjustable stand for laptops

Designed for laptops (and people) of all sizes. HiRise for MacBook is a beautifully designed, height-adjustable stand that does what fixed stands can't do – elevate your Macbook from a few inches up to a half foot off your desk. Pair your MacBook with a wireless keyboard and mouse, and you'll see HiRise as more of an upgrade than an accessory.

Elevates iMac and displays to a whole new stratosphere

Improve your view. Hide desk clutter. HiRise Pro is a beautiful beast of a stand that boosts your iMac or monitor to one of four height variations for reduced neck strain while working. To reduce desk clutter, the all-metal stand doubles as a gear garage for hiding your wallet, AirPods, hubs, and hard drives. This sleek stand includes a double-sided gunmetal / walnut veneer front plate so you can tailor the stand to your environment.