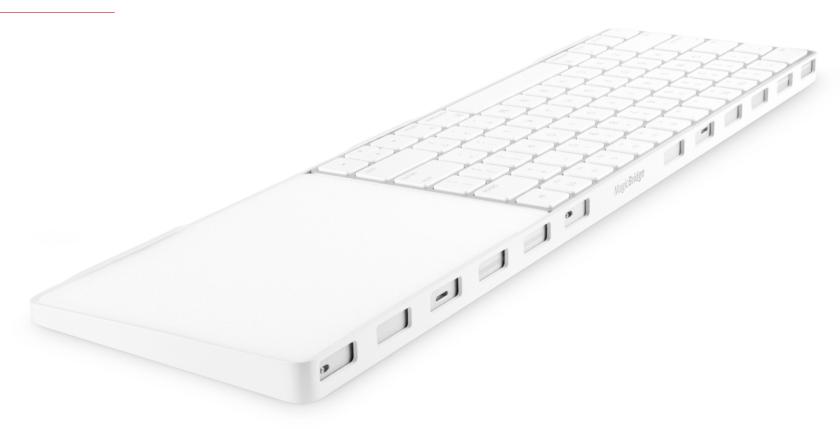

# **MagicBridge**

Connects Apple's wireless keyboard to Magic Trackpad

MagicBridge connects Apple's Magic Trackpad 2 to your Apple Magic Keyboard, creating the sleek, one-piece input device you've been dreaming of. MagicBridge creates an amazingly efficient keyboard you can pair with iMac, MacBook, or iPad. Use it on your desk, the sofa, or anyplace else you use your Apple Magic Keyboard and Apple's Magic Trackpad 2.

#### **Key Facts:**

- Organizes desk and creates a tidy two-in-one combo
- · Easy access to power switches and Lightning ports for charging
- · Holds Trackpad on either left or right of keyboard
- · Works with Apple Magic Keyboard and Magic Trackpad 2 (not included)

#### Compatibility:

· Magic Keyboard and Magic Trackpad 2