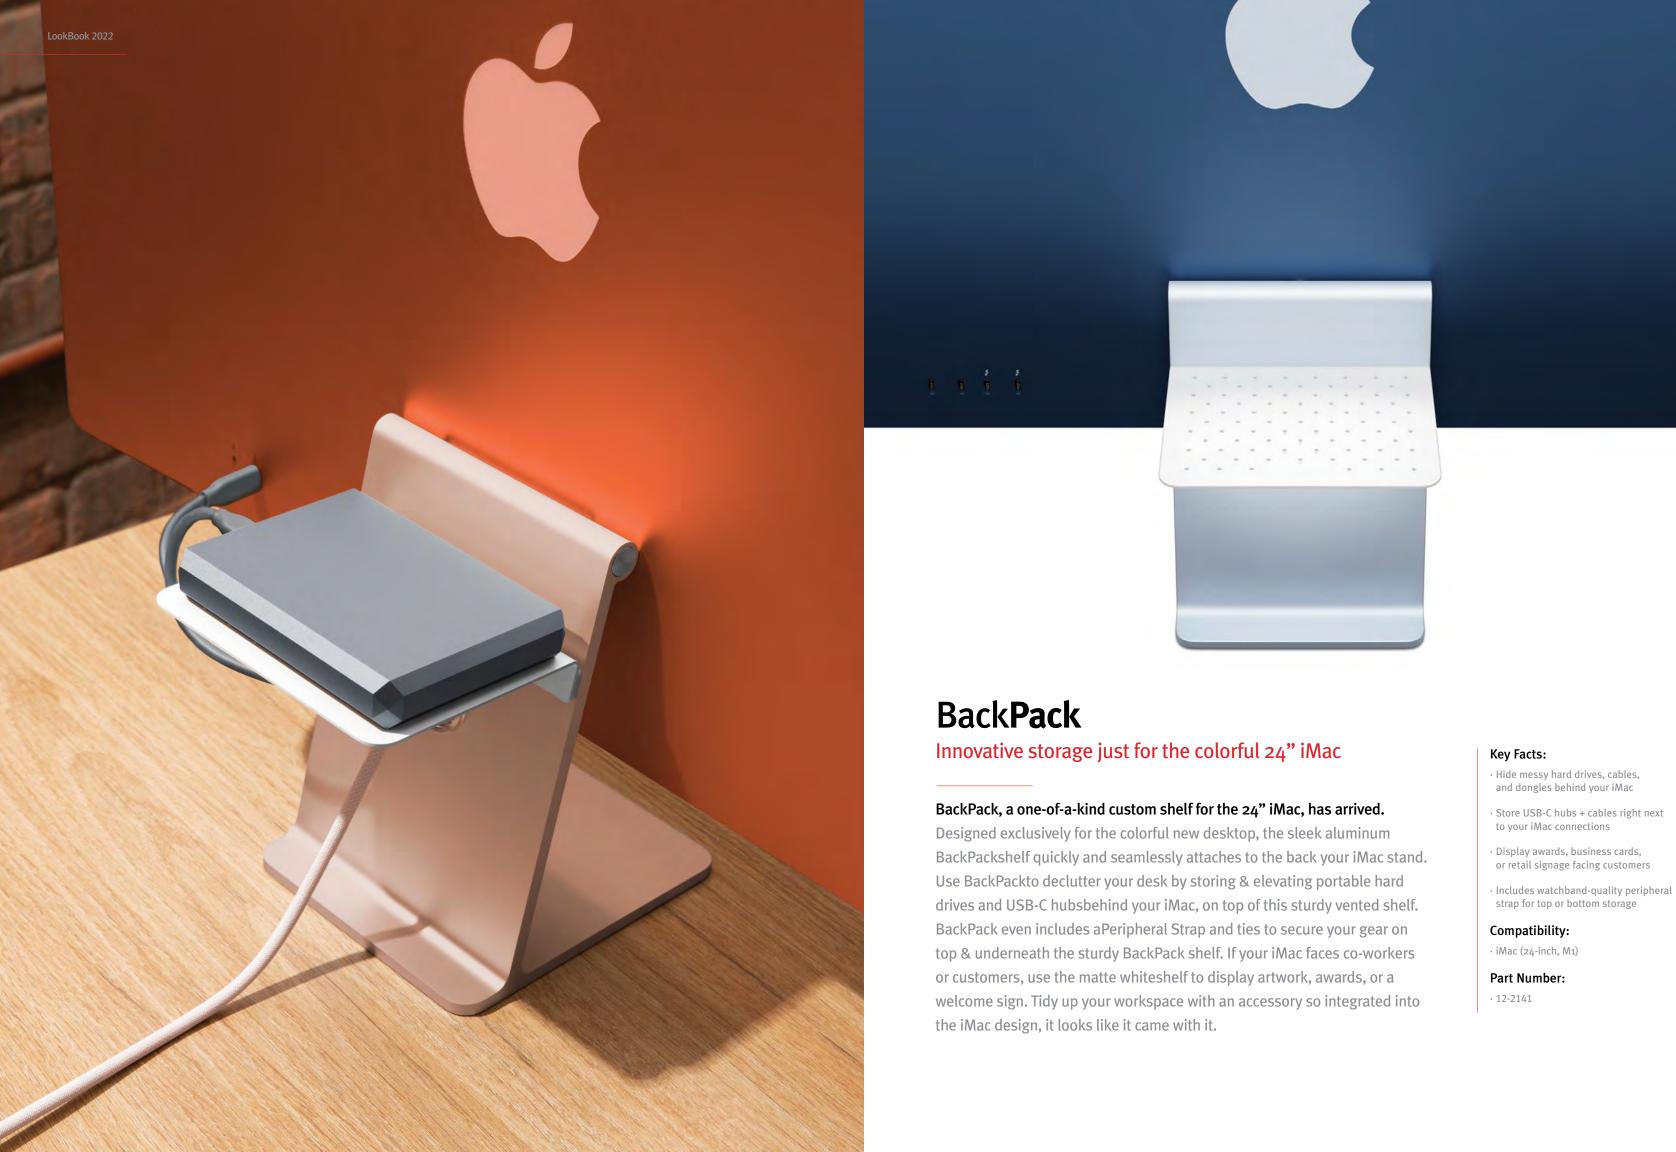

## Raise your display while adding hidden storage.

Whether you're working with iMac, one display or two, HiRise Pro keeps your screen elevated for a more comfortable, ergonomic setup. Not only can you adjust your screen height, with HiRise Pro's dual-sided faceplate, you can change your look between elegant walnut and sleek gunmetal to suit your space. HiRise Pro also offers a hidden storage compartment for your very own "gear garage", keeping your desk neat and tidy.

Elevates iMac and displays to a whole new stratosphere

Improve your view. Hide desk clutter. HiRise Pro is a beautiful beast of a stand that boosts your iMac or monitor to one of four height variations for reduced neck strain while working. To reduce desk clutter, the all-metal stand doubles as a gear garage for hiding your wallet, AirPods, hubs, and hard drives. This sleek stand includes a double-sided gunmetal / walnut veneer front plate so you can tailor the stand to your environment.

#### Key Facts:

- Height-adjustable stand for iMac and displays
- Internal storage for hard drives, personal items, or excess cables
- · Leather valet top for items such as iPhone, keys, etc.

#### Compatibility:

- · Apple iMac
- · Apple iMac Pro
- External displays with a base width of 10 inches or less

#### Part Number:

· 12-1719