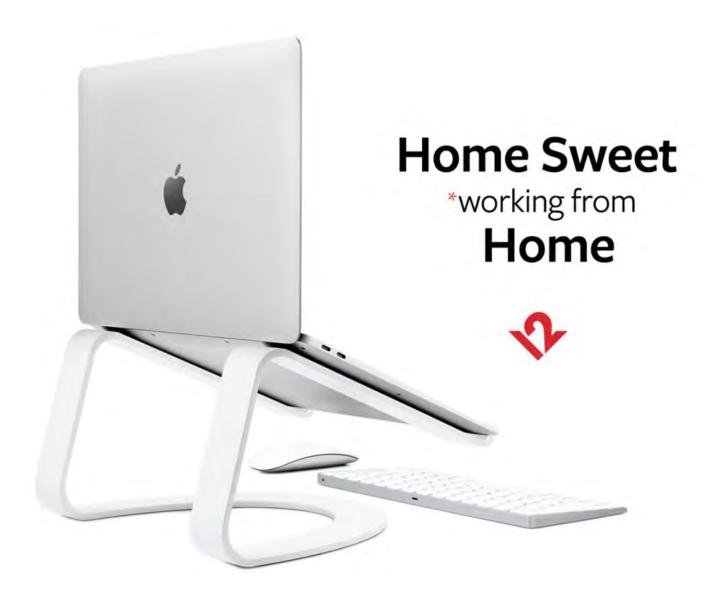

# Elevate Your Screen With a Desktop Stand.

Start off with a good laptop stand like our Curve, add a separate monitor, keyboard and mouse and use your laptop more like a desktop. Even just lifting up your laptop and adding an older keyboard and mouse will be instantly more comfortable and healthy.

## Curve

### Elevates your screten while raising the bar for laptop stands

Curve is an elegant, flowing aluminum stand designed for the most attractive laptop in the world, your MacBook. With its beautiful matte finish (in black or white) and improved ergonomic design, it is the ultimate partnership of style and functionality. Use your MacBook on Curve to create a more comfortable desktop with your favorite external keyboard and mouse, or use the combo with an external display to create the perfect dual-screen setup. When it's time to go mobile, unplug and roll out leaving a modern sculpture behind.

- · Modern, minimal stand for MacBook
- · Elevates screen 6.5 inches
- Keeps 70% of the base exposed for optimal cooling
- Allows for one-handed opening of MacBook