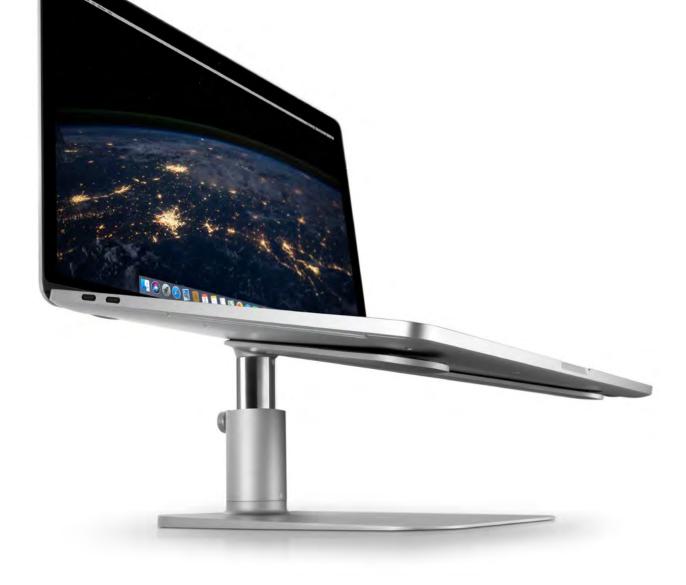

## HiRise

## Adjustable stand for laptops

Designed for laptops (and people) of all sizes. HiRise for MacBook is a beautifully designed, height-adjustable stand that does what fixed stands can't do – elevate your Macbook from a few inches up to a half foot off your desk. Pair your MacBook with a wireless keyboard and mouse, and you'll see HiRise as more of an upgrade than an accessory.