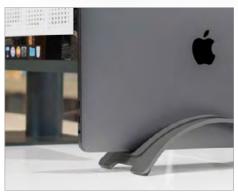

- · Modern, minimal stand for MacBook
- · Elevates screen 6.5 inches
- Keeps 70% of the base exposed for optimal cooling
- Allows for one-handed opening of MacBook

### Elevates your screten while raising the bar for laptop stands

Curve is an elegant, flowing aluminum stand designed for the most attractive laptop in the world, your MacBook. With its beautiful matte finish (in black or white) and improved ergonomic design, it is the ultimate partnership of style and functionality. Use your MacBook on Curve to create a more comfortable desktop with your favorite external keyboard and mouse, or use the combo with an external display to create the perfect dual-screen setup. When it's time to go mobile, unplug and roll out leaving a modern sculpture behind.