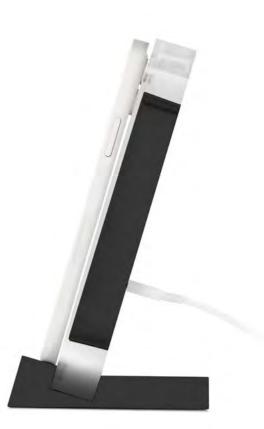

## PowerPic mod

Charge your phone beautifully

PowerPic mod is a world-class wireless phone charger with a design as radical as wireless charging itself. With a mix of modern elegance and versatile charging options, PowerPic mod charges all phones, including phones in cases, with an aesthetic that looks like nothing else. The lucite-framed PowerPic mod can be positioned vertically or horizontally and is even customizable with any 4x6 photo or room-matching graphic. Wirelessly charge your phone on the stand that looks more like a work of art than a typical charging dock.