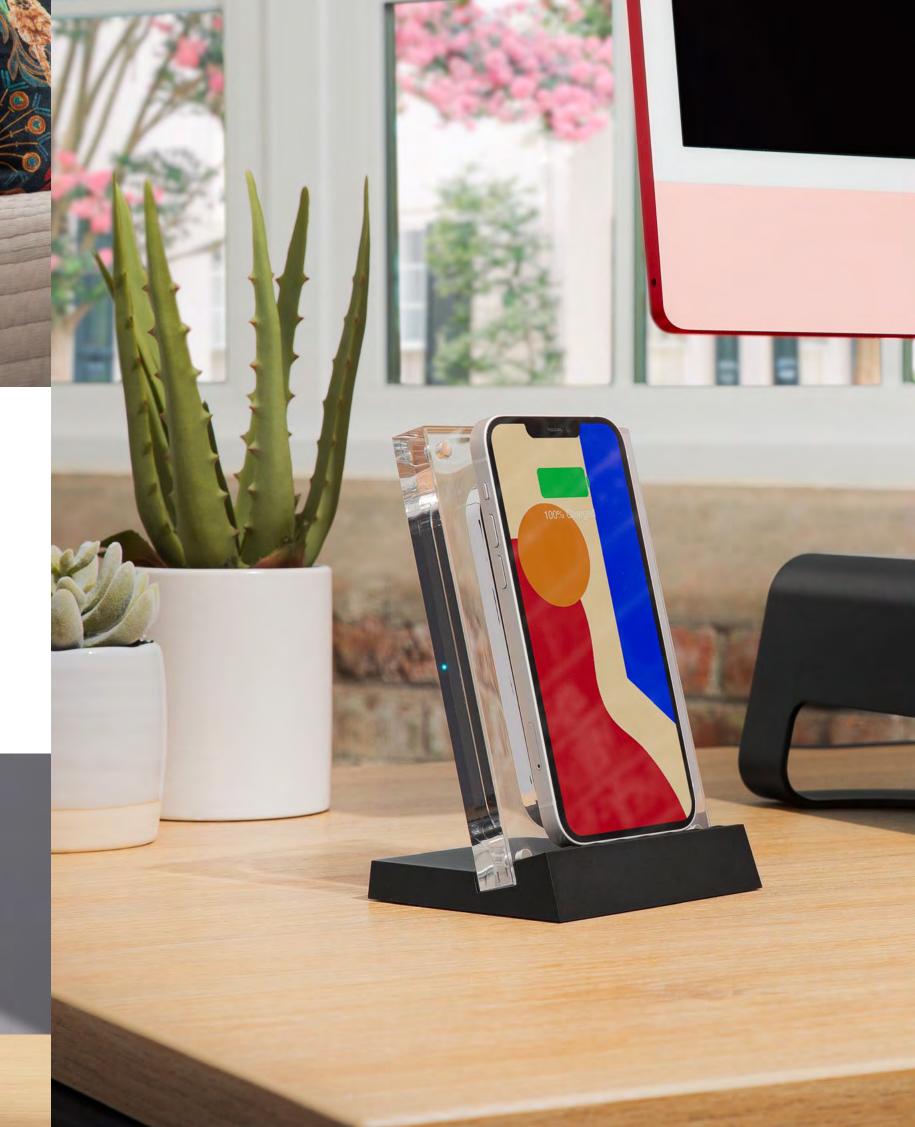

# Don't Miss an Important Update While Charging.

A desktop Wireless Charger is the ultimate way to stay fully powered by just setting your phone down on a beautiful lucite frame. PowerPic mod keeps your phone charged while holding it up for Zoom & FaceTime calls, Messages and Calendar alerts.

## PowerPic mod

Charge your phone beautifully

PowerPic mod is a world-class wireless phone charger with a design as radical as wireless charging itself. With a mix of modern elegance and versatile charging options, PowerPic mod charges all phones, including phones in cases, with an aesthetic that looks like nothing else. The lucite-framed PowerPic mod can be positioned vertically or horizontally and is even customizable with any 4x6 photo or room-matching graphic. Wirelessly charge your phone on the stand that looks more like a work of art than a typical charging dock.