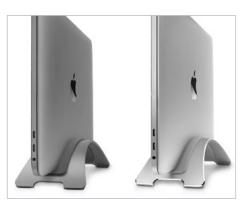

- · Modern, minimal stand for MacBook
- · Elevates screen 6.5 inches
- Keeps 70% of the base exposed for optimal cooling
- Allows for one-handed opening of MacBook

### Elevates your screten while raising the bar for laptop stands

Curve is an elegant, flowing aluminum stand designed for the most attractive laptop in the world, your MacBook. With its beautiful matte finish (in black or white) and improved ergonomic design, it is the ultimate partnership of style and functionality. Use your MacBook on Curve to create a more comfortable desktop with your favorite external keyboard and mouse, or use the combo with an external display to create the perfect dual-screen setup. When it's time to go mobile, unplug and roll out leaving a modern sculpture behind.