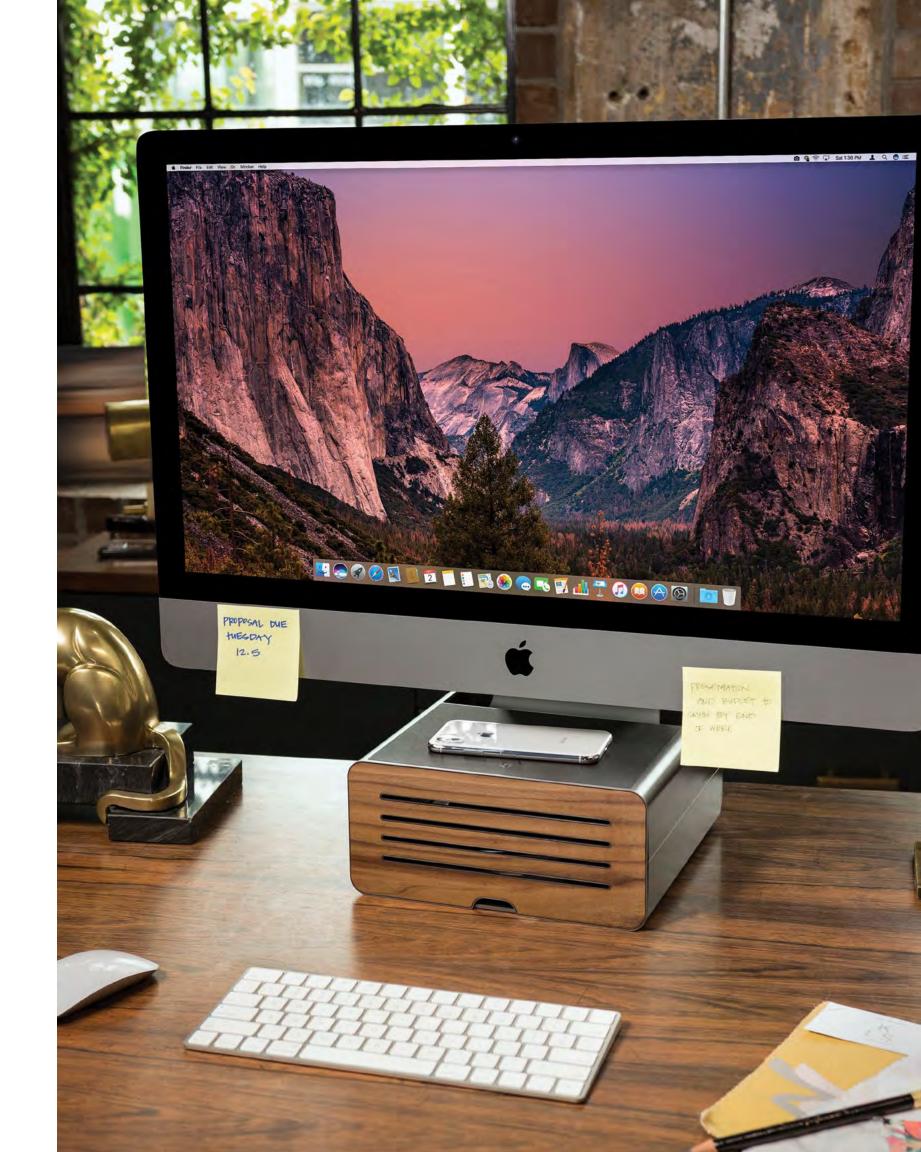

## Raise your display while adding hidden storage.

Whether you're working with iMac, one display or two, HiRise Pro keeps your screen elevated for a more comfortable, ergonomic setup. Not only can you adjust your screen height, with HiRise Pro's dual-sided faceplate, you can change your look between elegant walnut and sleek gunmetal to suit your space. HiRise Pro also offers a hidden storage compartment for your very own "gear garage", keeping your desk neat and tidy.

Elevates iMac and displays to a whole new stratosphere

Improve your view. Hide desk clutter. HiRise Pro is a beautiful beast of a stand that boosts your iMac or monitor to one of four height variations for reduced neck strain while working. To reduce desk clutter, the all-metal stand doubles as a gear garage for hiding your wallet, AirPods, hubs, and hard drives. This sleek stand includes a double-sided gunmetal / walnut veneer front plate so you can tailor the stand to your environment.

#### Key Facts:

- Height-adjustable stand for iMac and displays
- Internal storage for hard drives, personal items, or excess cables
- · Leather valet top for items such as iPhone, keys, etc.

#### Compatibility:

- · Apple iMac
- · Apple iMac Pro
- External displays with a base width of 10 inches or less

#### Part Number:

· 12-1719