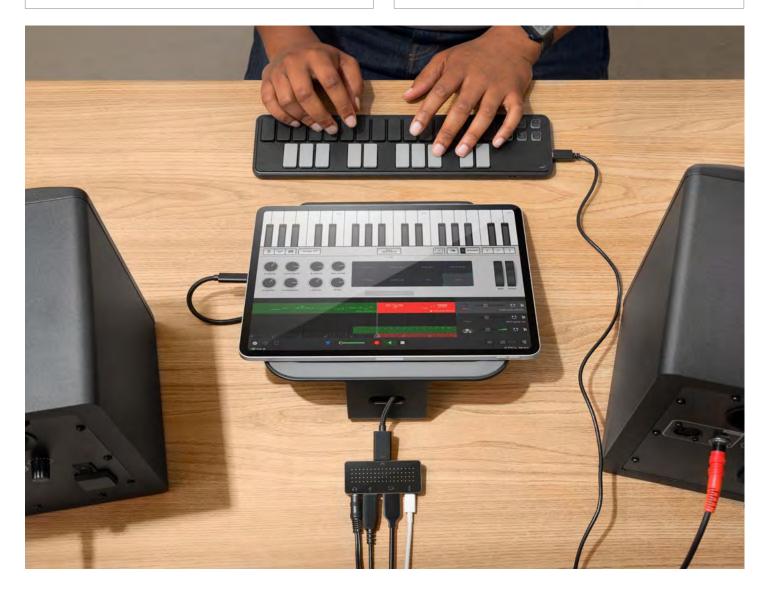

## StayGo mini

More ports for more productivity

StayGo mini USB-C Hub makes editing video and photos or polishing presentations on your iPad Air or iPad Pro much more convenient. How? By giving you four more ports to get things done. With a headphone jack, USB, USB-C and an HDMI port, you can connect and power your most essential accessories. Connect StayGo mini directly to your iPad or use the included 19-inch long cable to place the hub below your Magic Keyboard or HoverBar Duo. Maximize the power of your iPad with a StayGo mini.

#### **Key Facts:**

- USB-C hub connects peripherals to your iPad or MacBook
- $\cdot$  Four ports: USB-A, HDMI, headphone/audio out and USB-C power
- Pass-through power to charge or power accessories
- · Connects directly to iPad or below with the included cable