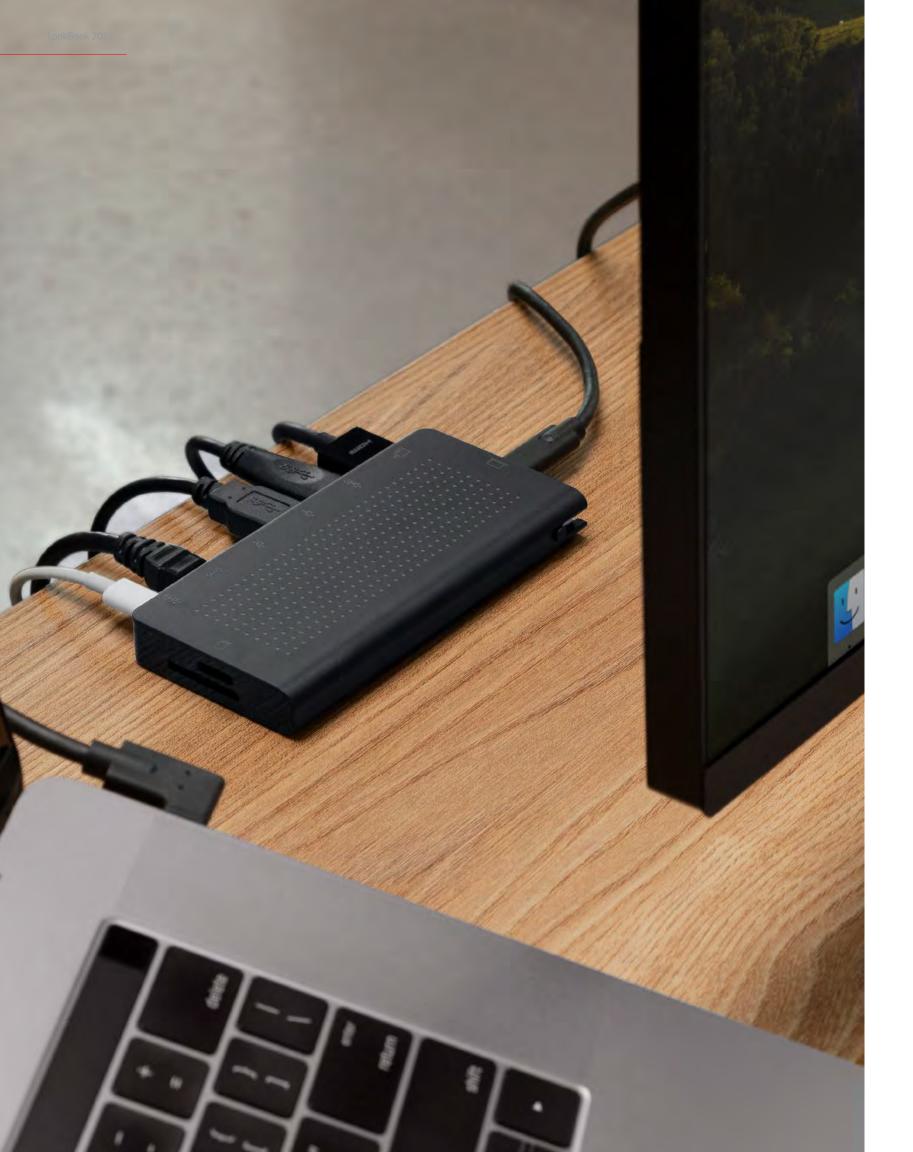

## Clear the Clutter with Desktop Organization.

How do you connect older USB peripherals like that old wired keyboard in the closet? Get a USB-C Hub. StayGo provides all the ports you need - plus it includes a longer cable that keeps all your connections tucked out of the way. StayGo also includes HDMI letting you use many less expensive External monitors with your laptop too.

## StayGo USB-C Hub

The first desktop-friendly USB-C hub

When looking for a USB-C hub, you'll notice most plug in right next to your laptop - creating a rat's nest of cables and cords hanging off the side. Yuck. StayGo delivers all the ports you need, but with a setup long enough to neatly tuck away and keep the front of your workspace clean and tidy. Plug in StayGo to connect to all your desktop gear and power - hidden out of sight, but ready to go.

#### Part Number:

· 12-1633

- · USB-C Hub connects peripherals to your MacBook
- Desktop-length cable allows connections and power to be located out of sight or behind your desk, creating a tidy workspace
- Additional Compact Travel Cable stows away directly inside StayGo
- · Connections include: 4K HDMI, Gigabit Ethernet, USB-A 3.0 (x3), independent SD + Micro-SD card slots and 85W USB-C pass-thru power