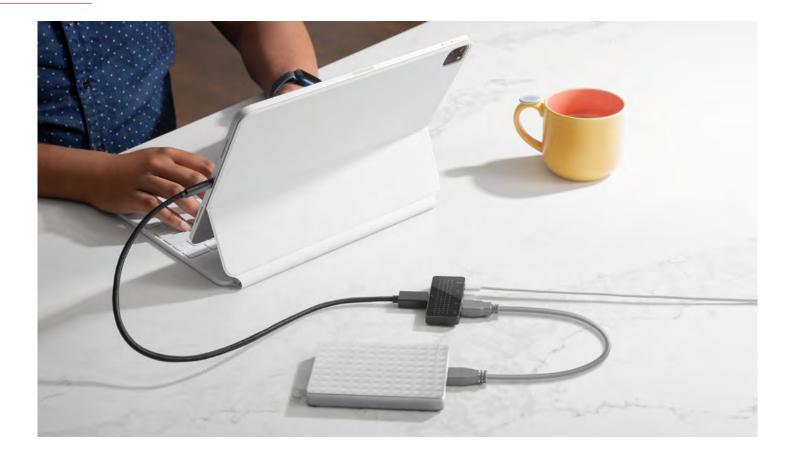

## StayGo mini

More ports for more productivity

StayGo mini USB-C Hub makes editing video and photos or polishing presentations on your iPad Air or iPad Pro much more convenient. How? By giving you four more ports to get things done. With a headphone jack, USB, USB-C and an HDMI port, you can connect and power your most essential accessories. Connect StayGo mini directly to your iPad or use the included 19-inch long cable to place the hub below your Magic Keyboard or HoverBar Duo. Maximize the power of your iPad with a StayGo mini.

#### **Key Facts:**

- USB-C hub connects peripherals to your iPad or MacBook
- $\cdot$  Four ports: USB-A, HDMI, headphone/audio out and USB-C power
- Pass-through power to charge or power accessories
- · Connects directly to iPad or below with the included cable