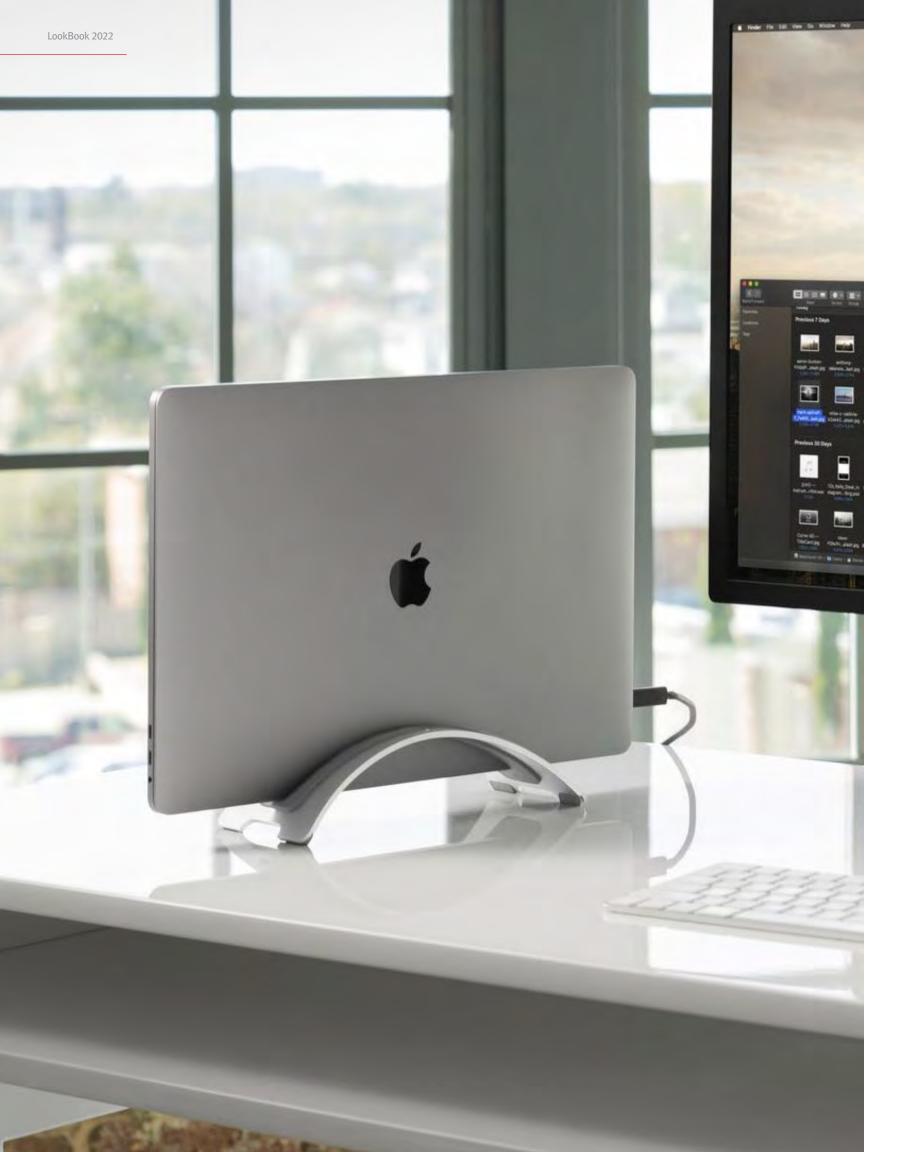

## Curve

### Elevates your screten while raising the bar for laptop stands

Curve is an elegant, flowing aluminum stand designed for the most attractive laptop in the world, your MacBook. With its beautiful matte finish (in black or white) and improved ergonomic design, it is the ultimate partnership of style and functionality. Use your MacBook on Curve to create a more comfortable desktop with your favorite external keyboard and mouse, or use the combo with an external display to create the perfect dual-screen setup. When it's time to go mobile, unplug and roll out leaving a modern sculpture behind.

- · Raises MacBook up to six inches to your ideal ergonomic viewing height
- · Aligns MacBook with external display for the ultimate dual-screen workstation
- · Pairs with a full-size keyboard and mouse for a more comfortable set up