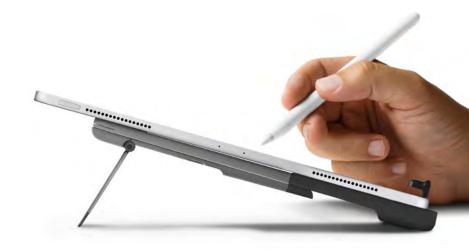

## **Compass Pro**

### A new Compass Pro for a new iPad Pro

The new iPad Pro is a creative pro's dream. Now, meet its easel.

The completely redesigned Compass Pro is a versatile all-metal folding stand that holds your iPad at three different angles — both vertically and horizontally. Use Compass Pro as a hands-free display stand, an active desktop stand for interacting with iPad, or as a typing/sketching wedge. This solid steel stand has soft silicone in the right places. It's strong, stable, and folds flat to go wherever your iPad roams.

#### Part Number:

· 12-2039

- · Holds iPad at three different angles for hands-free (or hands-on) use
- · Super-stable metal design supports even the largest 12.9 iPad Pro
- Second leg tilts iPad up to a more comfortable typing or sketching angle
- · Folds flat for complete portability and works with most iPad covers and cases