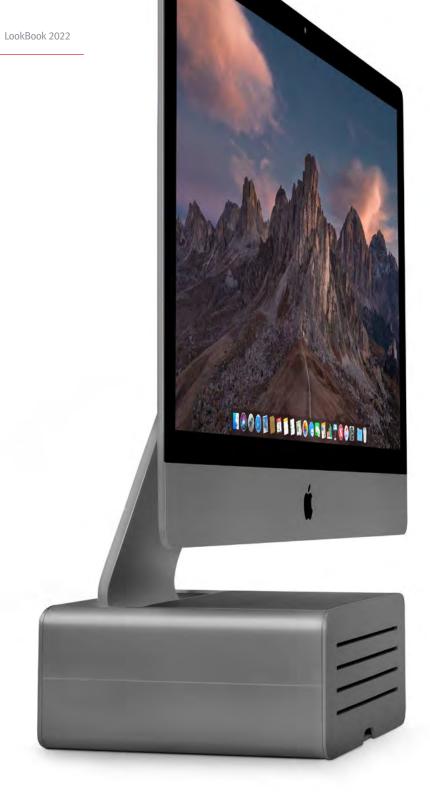

## Raise your display while adding hidden storage.

Whether you're working with iMac, one display or two, HiRise Pro keeps your screen elevated for a more comfortable, ergonomic setup. Not only can you adjust your screen height, with HiRise Pro's dual-sided faceplate, you can change your look between elegant walnut and sleek gunmetal to suit your space. HiRise Pro also offers a hidden storage compartment for your very own "gear garage", keeping your desk neat and tidy.

Elevates iMac and displays to a whole new stratosphere

Improve your view. Hide desk clutter. HiRise Pro is a beautiful beast of a stand that boosts your iMac or monitor to one of four height variations for reduced neck strain while working. To reduce desk clutter, the all-metal stand doubles as a gear garage for hiding your wallet, AirPods, hubs, and hard drives. This sleek stand includes a double-sided gunmetal / walnut veneer front plate so you can tailor the stand to your environment.

#### Key Facts:

- Height-adjustable stand for iMac and displays
- Internal storage for hard drives, personal items, or excess cables
- · Leather valet top for items such as iPhone, keys, etc.